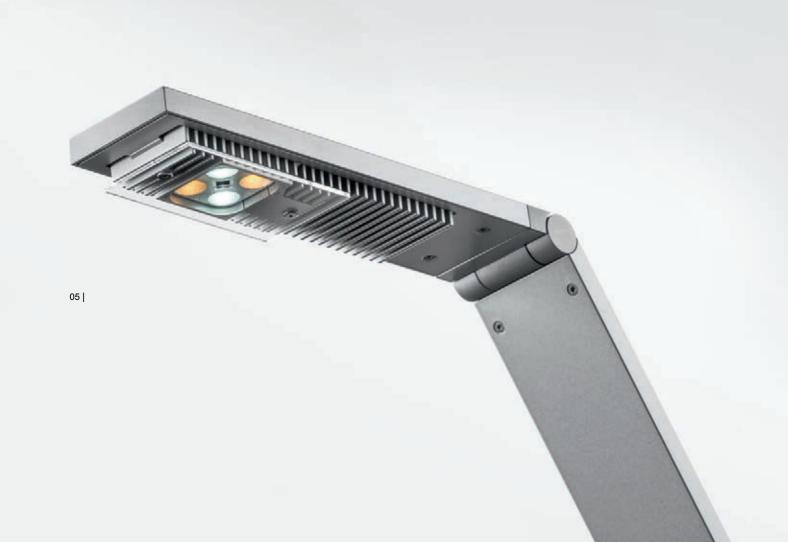

Two LEDs generate cold white (bluish) light while the other two create a warm white (reddish) light. Through their joint operation, a wide Kelvin range of 2,700K to 6,500K is reached, which covers virtually the entire bandwidth of the natural spectrum of light. To fully exploit the potential of the high performance LEDs, the lamp heads have been specially designed with open cooling fins to effectively manage the heat produced by the LEDs. By dissipating the heat very efficiently - the operating temperature of the heads hardly rises above 40°C during continued use their very design guarantees an extremely long service life of well over 50,000 hours for the LEDs.

## TABLE PRO LINEAR

High quality craftmanship and fine attention to detail: TABLE PRO LINEAR is the premium model in the range. The expertly designed lamp heads with their open cooling fins effectively dissipate the heat from the LEDs. Specially developed self-locking joints fix the light in any desired position.

# TABLE PRO FEATURES

- 01 | Colour temperature adjustable from 2,700 to 6,500 Kelvin, boost function for short-term maximum activation, USB charging feature for smartphones and tablets
- 02 | Self-locking joints
- 03 | Adjustment of colour temperature to personal daily rhythm with VITACORE® app
- 04 | Flexibility through various fastening options (tabletop base, clamp to the table and wall mounting, table bolt)
- 05 | Two warm-white and two cold-white CREE high-power LEDs, high light illuminance of 1,000 lux at a height of 75 cm above the table surface, narrow tolerance binnings for high colour fidelity, high colour rendition with CRI  $\geq$  85. Perfect temperature management for a long service life of well over 50,000 hours for LEDs