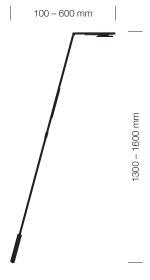

### FLOOR LINEAR

For those who like a minimalistic approach to their work space, LUCTRA® floor lamps can offer the ideal solution. The FLOOR LINEAR lamp illuminates every workplace from a maximum height of 1.90 metres with the same, perfectly even light as all other LUCTRA® models. Thanks to high quality LEDs and the VITACORE® electronic system, the biological effectiveness of the light is combined with an easy operation.