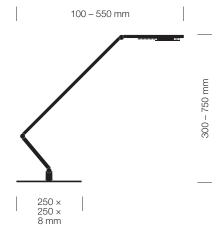

# TABLE LAMPS

The LUCTRA® table lamps are designed for use in offices, whether that is at home or at a designated place of work. Self-locking joints allow the lamp to be moved to the desired position smoothly and easily and can withstand up to 50,000 hinge movements without readjustment. Various fastening options guarantee a secure placement on the desk and also help to reduce the space required if necessary.

As well as offering biologically effective light, LUCTRA® provides a minimalistic geometric LINEAR design with its aluminium finish and height of 75 centimetres.

| Control                       | via VITACORE® electronics or app             |
|-------------------------------|----------------------------------------------|
| Setting of light intensity    | continuously up to 1,000 lux                 |
| Setting of light colour       | continuously between 2,700 and 6,500 Kelvin  |
| Boost function                | for maximum cold-white lighting at 1,000 lux |
| USB charging ports            | × 2                                          |
| Touch panel                   | made of glass                                |
| Article number with lamp base | 9215                                         |
| Article number with clamp     | 9217                                         |
| Article number with pin       | 9219                                         |
| Colours                       |                                              |