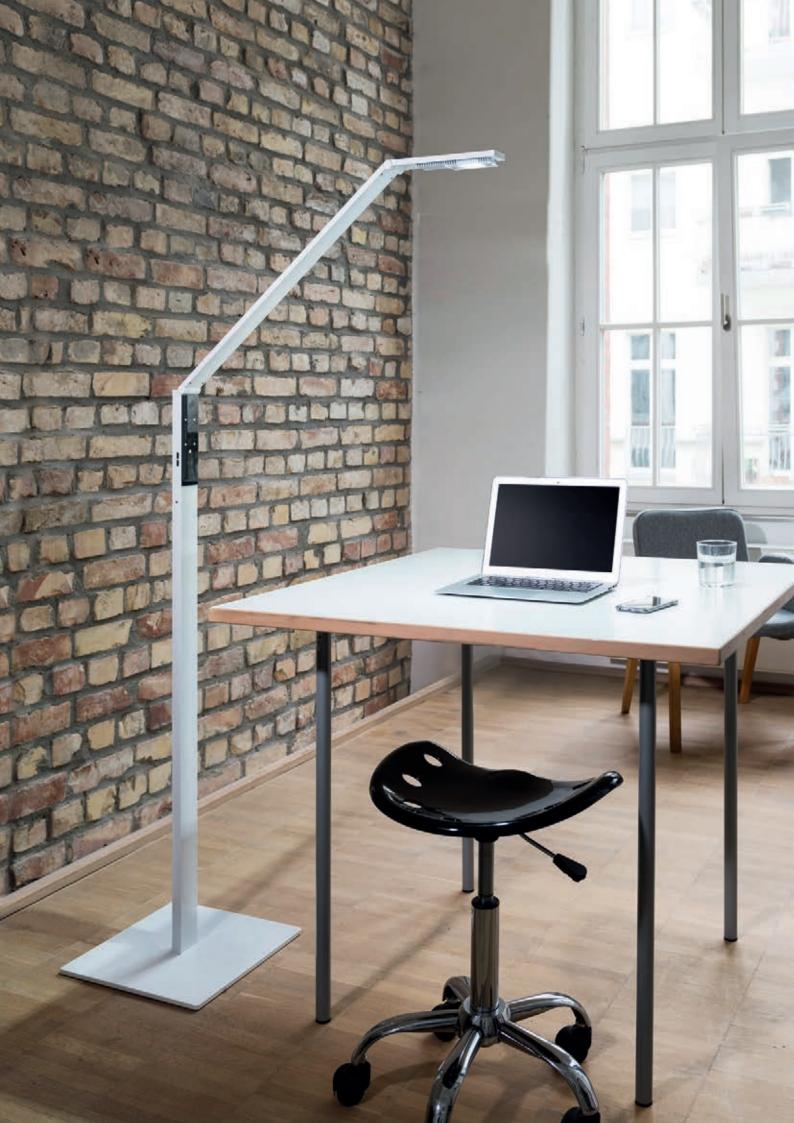

### FLOOR LAMPS

For those who like a minimalistic approach to their work space, LUCTRA® floor lamps can offer the ideal solution. Offering the same premium LED technology and individial light setting functions, LUCTRA® floor lamps provide direct and indirect lighting to ensure all users get the right biologically effective light.

### FLOOR LINEAR

For those who like a minimalistic approach to their work space, LUCTRA® floor lamps can offer the ideal solution. The FLOOR LINEAR lamp illuminates every workplace from a maximum height of 1.90 metres with the same, perfectly even light as all other LUCTRA® models. Thanks to high quality LEDs and the VITACORE® electronic system, the biological effectiveness of the light is combined with an easy operation.