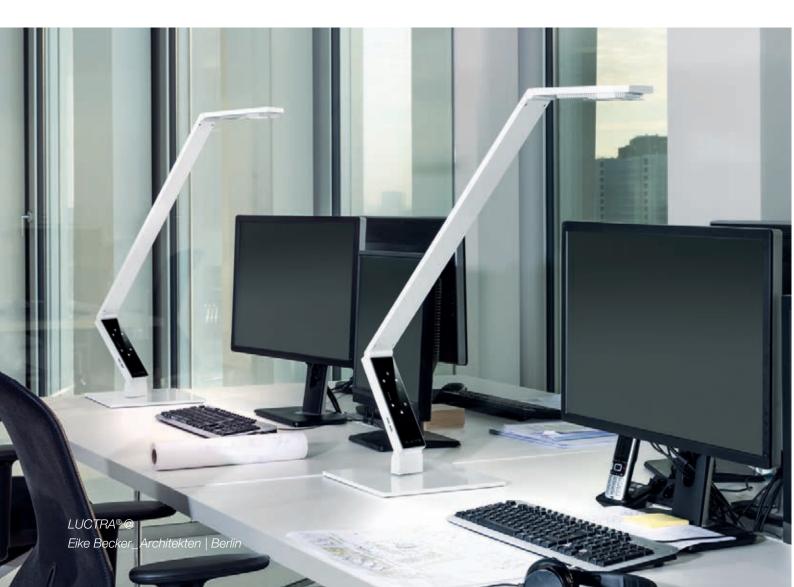

# TABLE LAMPS

The LUCTRA® table lamps are designed for use in offices, whether that is at home or at a designated place of work. Self-locking joints allow the lamp to be moved to the desired position smoothly and easily and can withstand up to 50,000 hinge movements without readjustment. Various fastening options guarantee a secure placement on the desk and also help to reduce the space required if necessary.

## TABLE PRO LINEAR

High quality craftmanship and fine attention to detail: TABLE PRO LINEAR is the premium model in the range. The expertly designed lamp heads with their open cooling fins effectively dissipate the heat from the LEDs. Specially developed self-locking joints fix the light in any desired position.

## TABLE PRO RADIAL

A combination of light and stylish design is integral to the LUCTRA® range. TABLE PRO RADIAL is the alternative round-head design to the geometric design of the LINEAR models. Premium craftsmanship, state-of-the-art technology and the beneficial effect of light makes this model a must-have for all desks.