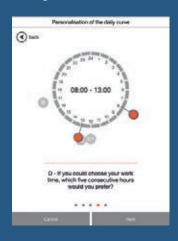

### Based on the answers to five simple questions, the VITACORE® app generates a personal 24-hour lighting sequence for the user:

- 1. What time does your work day start?
- 2. What time does your work day end?
- 3. When is your lunch break?
- 4. If you could choose your optimum working hours, which five consecutive hours would you choose?
- 5. What time of day do you feel most productive?