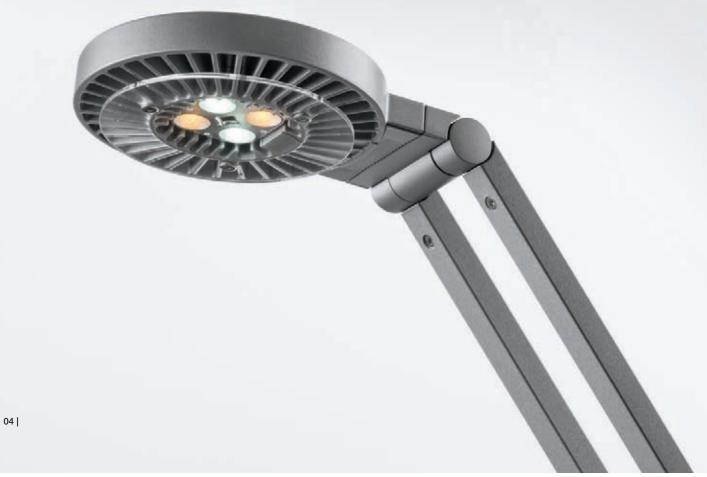

## LATEST LED TECHNOLOGY

High luminous efficiency with low energy consumption, a colour spectrum similar to daylight, and a long lifetime are some of the outstanding features of LUCTRA® LED technology. LUCTRA® lamps with their high intensity and even light distribution bring a quality of light to the workplace which is virtually equal to daylight.

LUCTRA® is equipped with four high-performance CREE LEDs that have a very low power consumption and generates illuminance of up to 1000 lux. Light intensity of 500 to 750 lux is recommended for workplaces and LUCTRA® exceeds this by a considerable margin.

Two LEDs generate cold white (bluish) light while the other two create a warm white (reddish) light. Through their joint operation, a wide Kelvin range of 2,700K to 6,500K is reached, which covers virtually the entire bandwidth of the natural spectrum of light. To fully exploit the potential of the high performance LEDs, the lamp heads have been specially designed with open cooling fins to effectively manage the heat produced by the LEDs. By dissipating the heat very efficiently - the operating temperature of the heads hardly rises above 40°C during continued use their very design guarantees an extremely long service life of well over 50,000 hours for the LEDs.