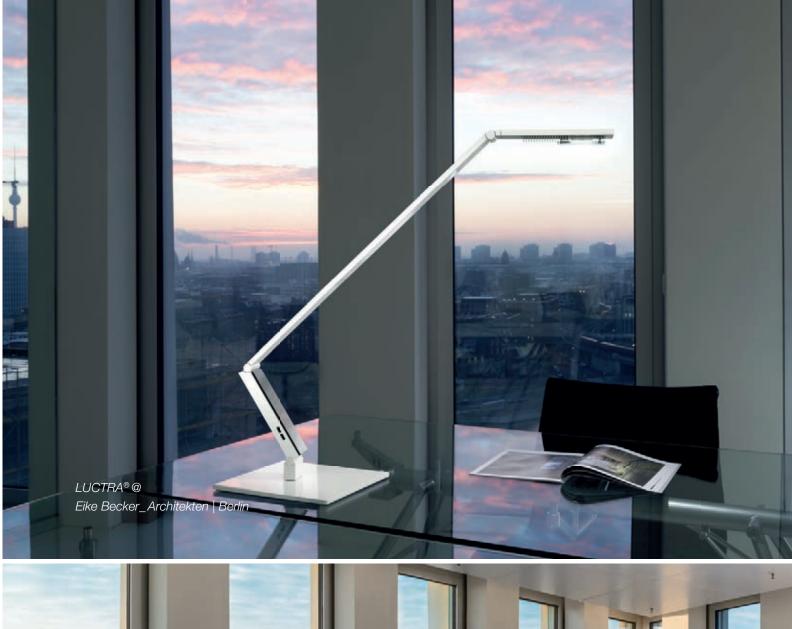

# TABLE LAMPS

The LUCTRA® table lamps are designed for use in offices, whether that is at home or at a designated place of work. Self-locking joints allow the lamp to be moved to the desired position smoothly and easily and can withstand up to 50,000 hinge movements without readjustment. Various fastening options guarantee a secure placement on the desk and also help to reduce the space required if necessary.

## TABLE PRO LINEAR

High quality craftmanship and fine attention to detail: TABLE PRO LINEAR is the premium model in the range. The expertly designed lamp heads with their open cooling fins effectively dissipate the heat from the LEDs. Specially developed self-locking joints fix the light in any desired position.