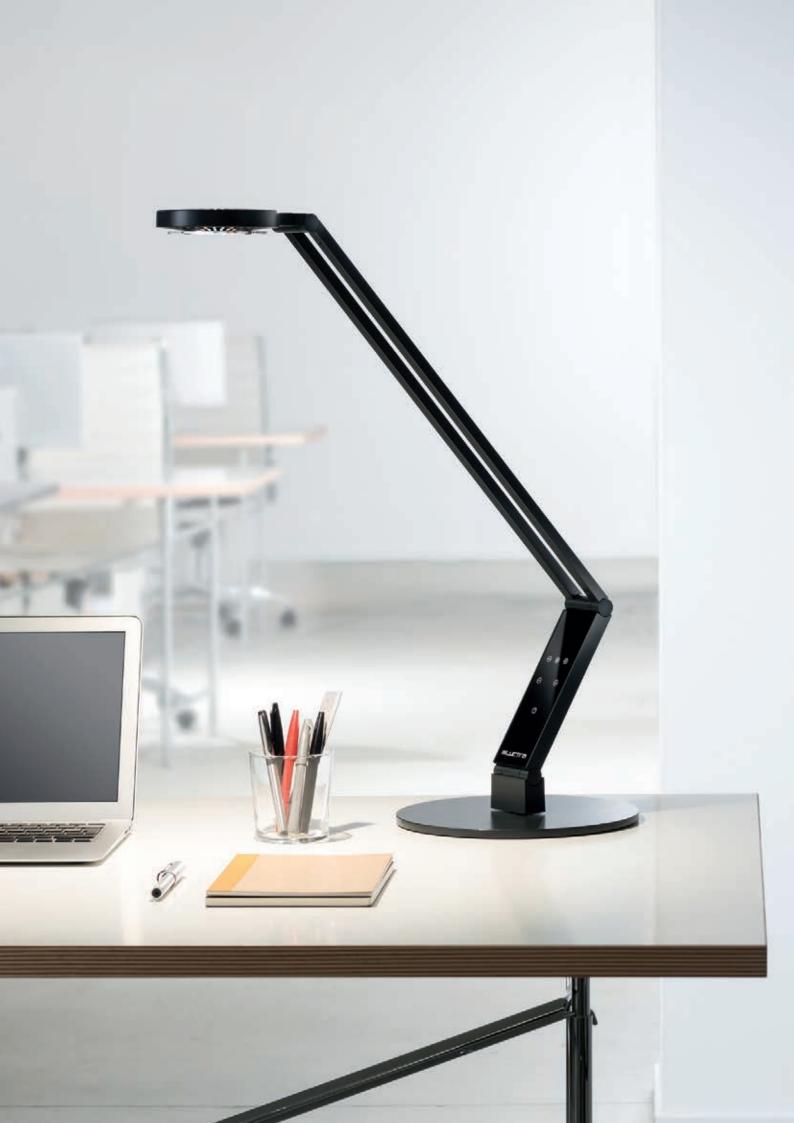

# TABLE LAMPS

The LUCTRA® table lamps are designed for use in offices, whether that is at home or at a designated place of work. Self-locking joints allow the lamp to be moved to the desired position smoothly and easily and can withstand up to 50,000 hinge movements without readjustment. Various fastening options guarantee a secure placement on the desk and also help to reduce the space required if necessary.

## TABLE PRO LINEAR

High quality craftmanship and fine attention to detail: TABLE PRO LINEAR is the premium model in the range. The expertly designed lamp heads with their open cooling fins effectively dissipate the heat from the LEDs. Specially developed self-locking joints fix the light in any desired position.