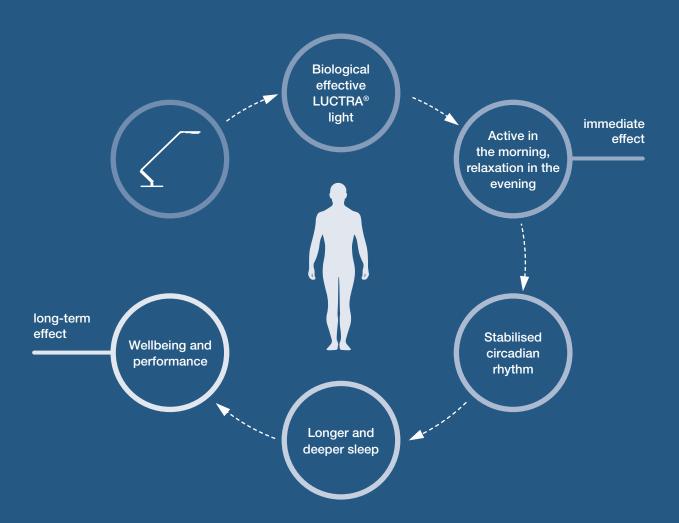

LUCTRA® is a professional, biologically effective LED lighting range that closely replicates natural daylight to support well-being and performance in the workplace in a targeted and effective way.

The right lighting helps you stay healthy and the ideal light is natural sunlight. Over 4 million years of evolution, the cycle of day and night has shaped us. This continuously recurring rhythm has genetically anchored itself in our biology as a system of internal clocks. This system regulates the biological processes in our body and harmonises them with each other and is called the "circadian" daily rhythm. Disturbances to the circadian rhythm can have serious consequences to well-being and performance in the short term and health in the long term. Insomnia, irritability and lack of concentration are some of the immediate symptoms.

Light is the key factor that stimulates and stabilises this inner rhythm. Cold-white, blue-enriched light wakes us in the morning and warm-white, red-enriched light in the evening is a signal to relax. In addition to these short-term effects, light also stabilises the circadian rhythm in the long term. This leads to greater well-being, which in turn leads to improved performance.

The LUCTRA® LED lamp covers virtually the entire colour spectrum of sunlight so therefore it can have a stabilising effect on our biological rhythm.

Activating light with 6,500 Kelvin Bluish light temperature