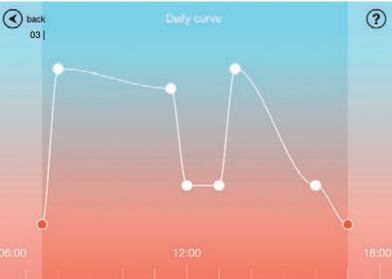

# PERFECT INDIVIDUAL LIGHTING

Thanks to the intelligent VITACORE® electronics, all LUCTRA® lamps can be operated intuitively: The brightness and colour of the light are continuously adjustable by simply placing a finger on the touch panel. The VITACORE® app also allows you to create an individual lighting profile and a 24-hour light schedule that automatically simulates the natural course of the day by the variation of the colour of the light.

### The VITACORE® app turns LUCTRA® into a personal and flexible lighting tool.

The app communicates via Bluetooth with the VITACORE® electronics. Depending on individual lighting settings, the app automatically varies the colour of the light thereby simulating the natural course of the day. The settings can be changed at any time and adjusted to individual tastes. The light setting is saved on the app and can be transferred to any LUCTRA® lamp. This makes LUCTRA® the ideal lighting range for modern office concepts with flexible workplaces.

### Based on the answers to five simple questions, the VITACORE® app generates a personal 24-hour lighting sequence for the user:

- 1. What time does your work day start?
- 2. What time does your work day end?
- 3. When is your lunch break?
- 4. If you could choose your optimum working hours, which five consecutive hours would you choose?
- 5. What time of day do you feel most productive?

### Adjust light settings for the duration of the day

All LUCTRA® lamps are manufactured at our factory in Germany with the utmost care and are 100% tested.