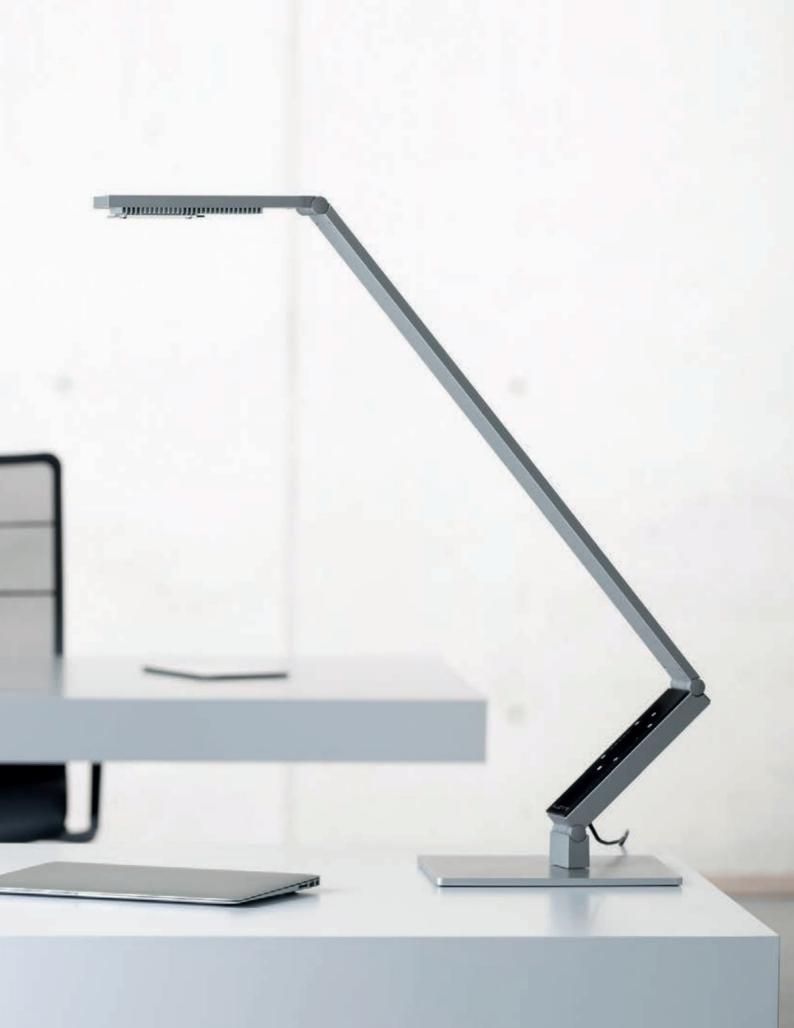

# TABLE LAMPS

The LUCTRA® table lamps are designed for use in offices, whether that is at home or at a designated place of work. Self-locking joints allow the lamp to be moved to the desired position smoothly and easily and can withstand up to 50,000 hinge movements without readjustment. Various fastening options guarantee a secure placement on the desk and also help to reduce the space required if necessary.

## TABLE PRO LINEAR

High quality craftmanship and fine attention to detail: TABLE PRO LINEAR is the premium model in the range. The expertly designed lamp heads with their open cooling fins effectively dissipate the heat from the LEDs. Specially developed self-locking joints fix the light in any desired position.