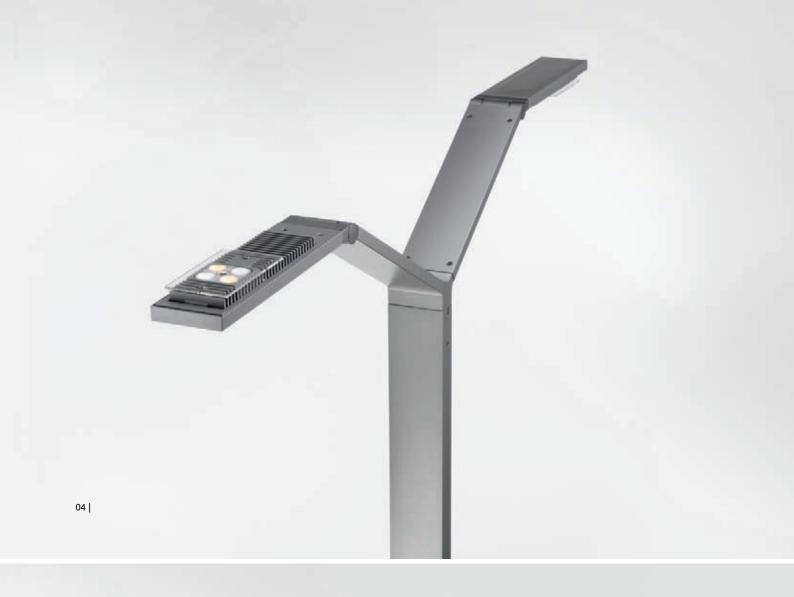

### FLOOR LAMPS

For those who like a minimalistic approach to their work space, LUCTRA® floor lamps can offer the ideal solution. Offering the same premium LED technology and individial light setting functions, LUCTRA® floor lamps provide direct and indirect lighting to ensure all users get the right biologically effective light.

### FLOOR LINEAR

For those who like a minimalistic approach to their work space, LUCTRA® floor lamps can offer the ideal solution. The FLOOR LINEAR lamp illuminates every workplace from a maximum height of 1.90 metres with the same, perfectly even light as all other LUCTRA® models. Thanks to high quality LEDs and the VITACORE® electronic system, the biological effectiveness of the light is combined with an easy operation.