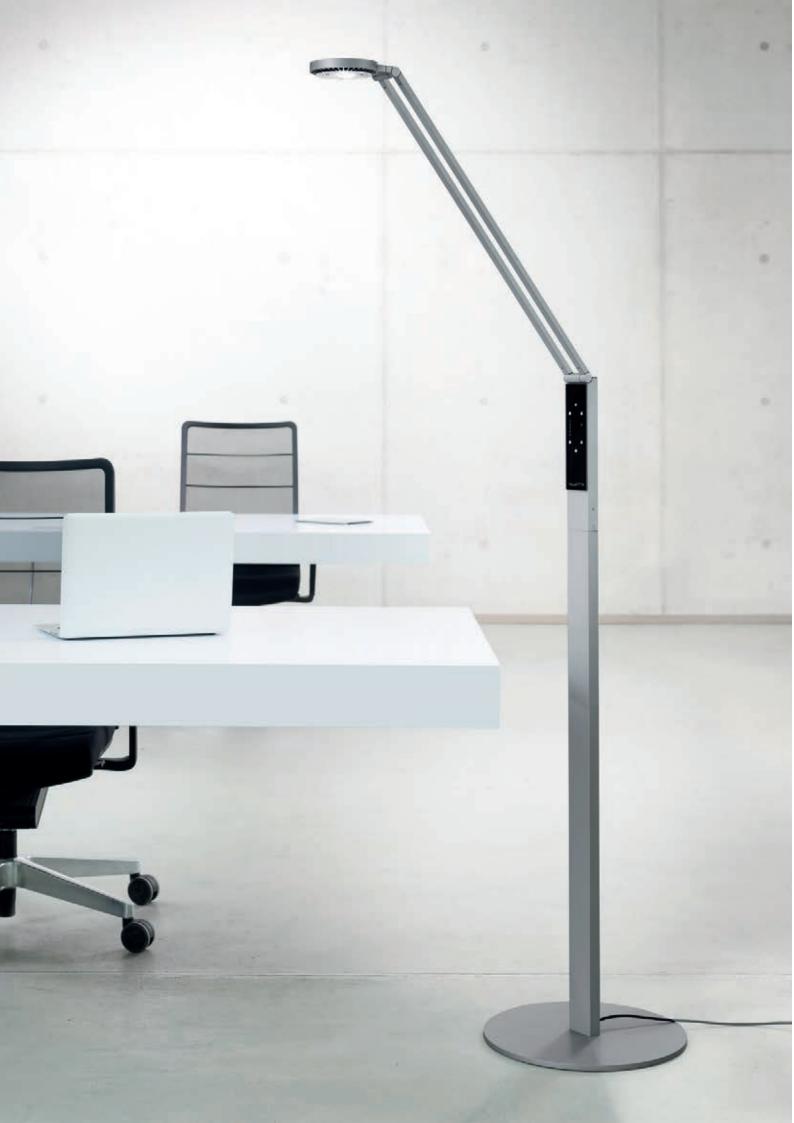

### FLOOR LAMPS

For those who like a minimalistic approach to their work space, LUCTRA® floor lamps can offer the ideal solution. Offering the same premium LED technology and individial light setting functions, LUCTRA® floor lamps provide direct and indirect lighting to ensure all users get the right biologically effective light.

### FLOOR LINEAR

For those who like a minimalistic approach to their work space, LUCTRA® floor lamps can offer the ideal solution. The FLOOR LINEAR lamp illuminates every workplace from a maximum height of 1.90 metres with the same, perfectly even light as all other LUCTRA® models. Thanks to high quality LEDs and the VITACORE® electronic system, the biological effectiveness of the light is combined with an easy operation.