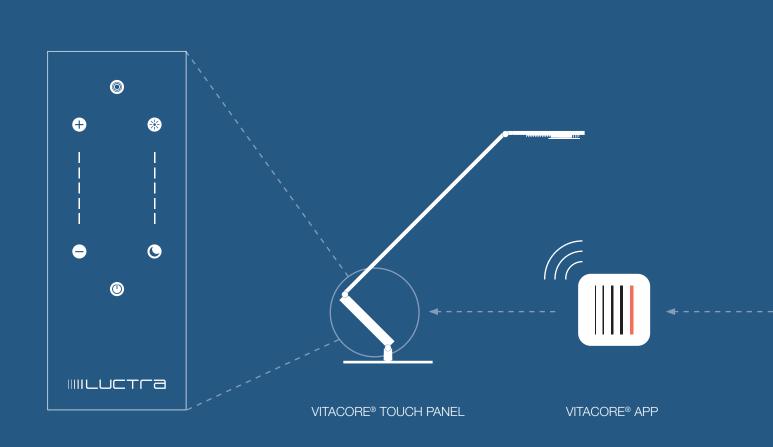

# PERFECT INDIVIDUAL LIGHTING

Thanks to the intelligent VITACORE® electronics, all LUCTRA® lamps can be operated intuitively: The brightness and colour of the light are continuously adjustable by simply placing a finger on the touch panel. The VITACORE® app also allows you to create an individual lighting profile and a 24-hour light schedule that automatically simulates the natural course of the day by the variation of the colour of the light.

# VITACORE® TECHNOLOGY

The heart of the LUCTRA® lamp range is the intelligent VITACORE® electronic system.

The sleek and unobtrusive user interface only becomes visible when it is touched, offering the user intuitive access to the LUCTRA® functions. High-quality components control the lamp precisely and reliably. The brightness and colour of the light can be adjusted with a high degree of accuracy simply by placing a finger on the touch panel.

### The VITACORE® app turns LUCTRA® into a personal and flexible lighting tool.

The app communicates via Bluetooth with the VITACORE® electronics. Depending on individual lighting settings, the app automatically varies the colour of the light thereby simulating the natural course of the day. The settings can be changed at any time and adjusted to individual tastes. The light setting is saved on the app and can be transferred to any LUCTRA® lamp. This makes LUCTRA® the ideal lighting range for modern office concepts with flexible workplaces.

### Connection between app and lamp via Bluetooth

### Activation of personal settings

### Adjust light settings for the duration of the day

All LUCTRA® lamps are manufactured at our factory in Germany with the utmost care and are 100% tested.