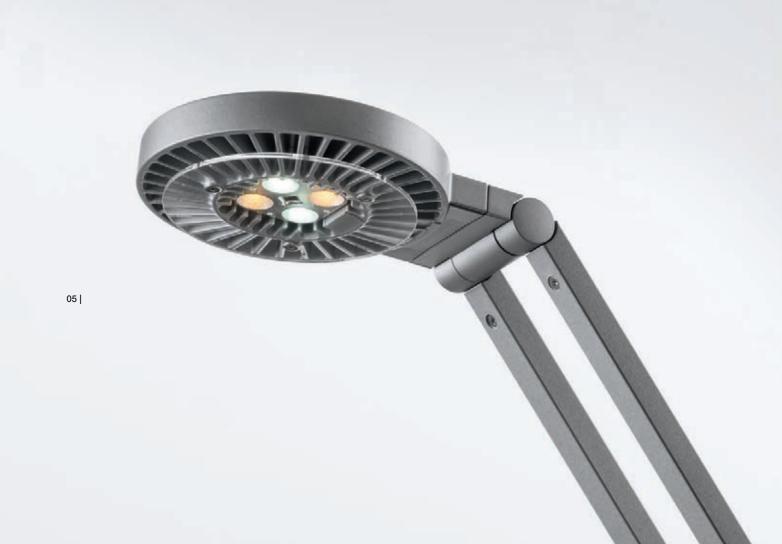

LUCTRA® is equipped with four high-performance CREE LEDs that have a very low power consumption and generates illuminance of up to 1000 lux. Light intensity of 500 to 750 lux is recommended for workplaces and LUCTRA® exceeds this by a considerable margin.

Two LEDs generate cold white (bluish) light while the other two create a warm white (reddish) light. Through their joint operation, a wide Kelvin range of 2,700K to 6,500K is reached, which covers virtually the entire bandwidth of the natural spectrum of light. To fully exploit the potential of the high performance LEDs, the lamp heads have been specially designed with open cooling fins to effectively manage the heat produced by the LEDs. By dissipating the heat very efficiently - the operating temperature of the heads hardly rises above 40°C during continued use their very design guarantees an extremely long service life of well over 50,000 hours for the LEDs.