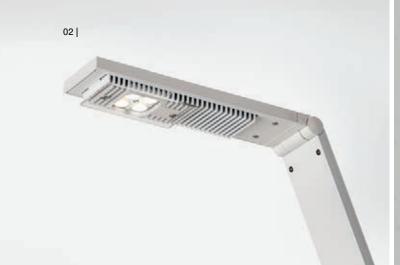

# PERFECT INDIVIDUAL LIGHTING

Thanks to the intelligent VITACORE® electronics, all LUCTRA® lamps can be operated intuitively: The brightness and colour of the light are continuously adjustable by simply placing a finger on the touch panel. The VITACORE® app also allows you to create an individual lighting profile and a 24-hour light schedule that automatically simulates the natural course of the day by the variation of the colour of the light.

# VITACORE® TECHNOLOGY

The heart of the LUCTRA® lamp range is the intelligent VITACORE® electronic system.

The sleek and unobtrusive user interface only becomes visible when it is touched, offering the user intuitive access to the LUCTRA® functions. High-quality components control the lamp precisely and reliably. The brightness and colour of the light can be adjusted with a high degree of accuracy simply by placing a finger on the touch panel.