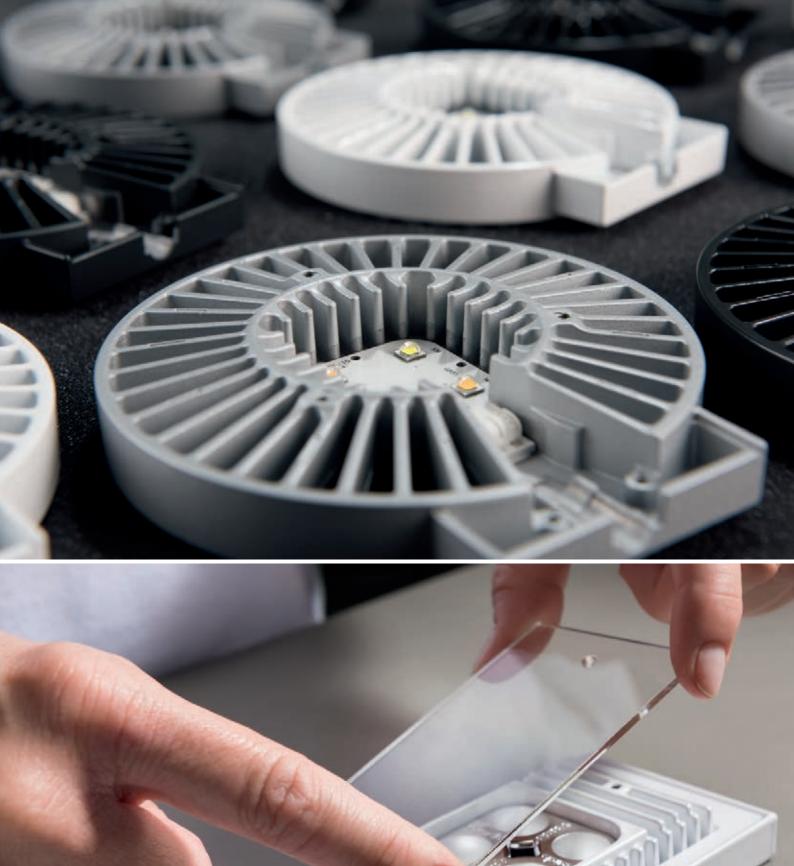

## LATEST LED TECHNOLOGY

High luminous efficiency with low energy consumption, a colour spectrum similar to daylight, and a long lifetime are some of the outstanding features of LUCTRA® LED technology. LUCTRA® lamps with their high intensity and even light distribution bring a quality of light to the workplace which is virtually equal to daylight.

LUCTRA® is equipped with four high-performance CREE LEDs that have a very low power consumption and generates illuminance of up to 1000 lux. Light intensity of 500 to 750 lux is recommended for workplaces and LUCTRA® exceeds this by a considerable margin.

Two LEDs generate cold white (bluish) light while the other two create a warm white (reddish) light. Through their joint operation, a wide Kelvin range of 2,700K to 6,500K is reached, which covers virtually the entire bandwidth of the natural spectrum of light. To fully exploit the potential of the high performance LEDs, the lamp heads have been specially designed with open cooling fins to effectively manage the heat produced by the LEDs. By dissipating the heat very efficiently - the operating temperature of the heads hardly rises above 40°C during continued use their very design guarantees an extremely long service life of well over 50,000 hours for the LEDs.