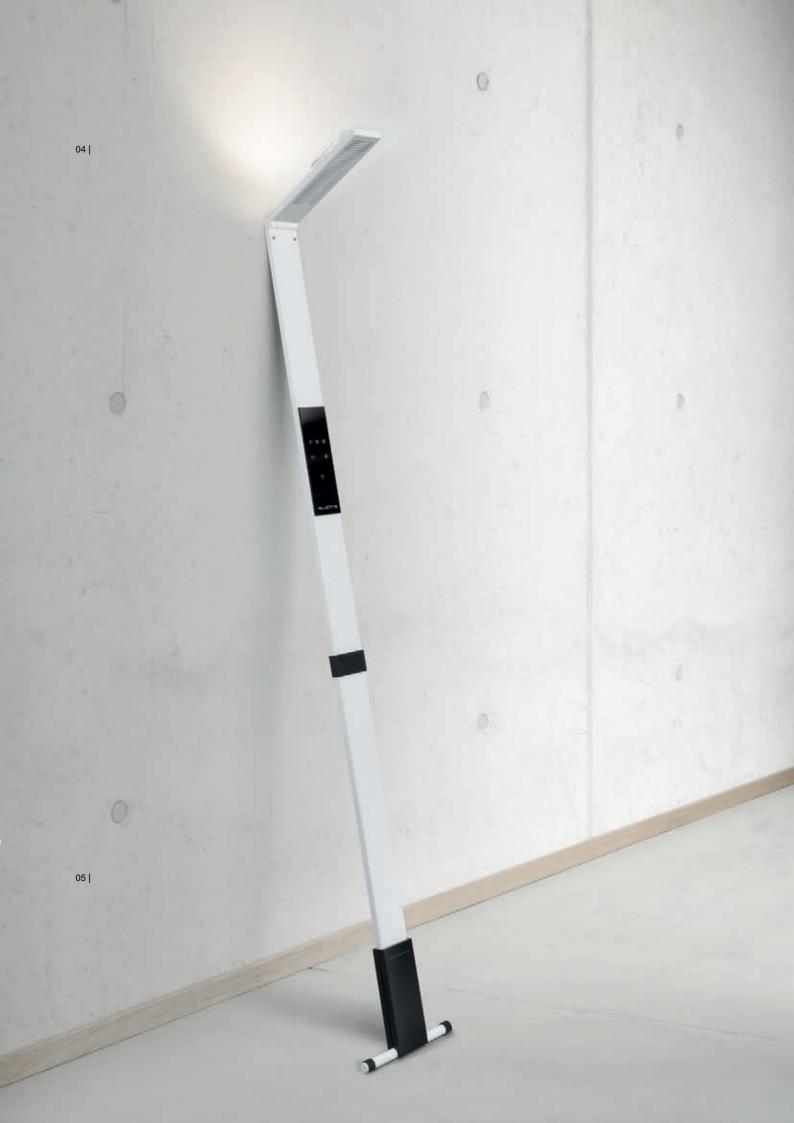

### FLOOR LAMPS

For those who like a minimalistic approach to their work space, LUCTRA® floor lamps can offer the ideal solution. Offering the same premium LED technology and individial light setting functions, LUCTRA® floor lamps provide direct and indirect lighting to ensure all users get the right biologically effective light.

### FLOOR LINEAR

For those who like a minimalistic approach to their work space, LUCTRA® floor lamps can offer the ideal solution. The FLOOR LINEAR lamp illuminates every workplace from a maximum height of 1.90 metres with the same, perfectly even light as all other LUCTRA® models. Thanks to high quality LEDs and the VITACORE® electronic system, the biological effectiveness of the light is combined with an easy operation.