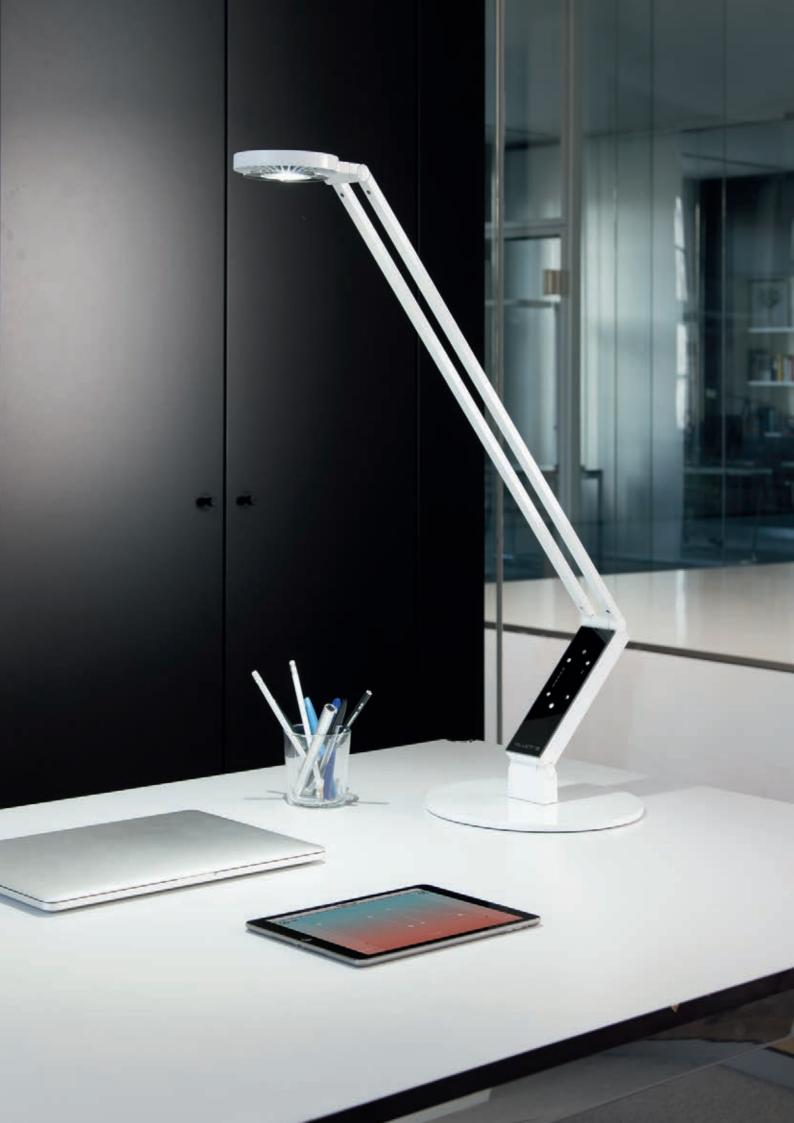

## TABLE PRO RADIAL

A combination of light and stylish design is integral to the LUCTRA® range. TABLE PRO RADIAL is the alternative round-head design to the geometric design of the LINEAR models. Premium craftsmanship, state-of-the-art technology and the beneficial effect of light makes this model a must-have for all desks.