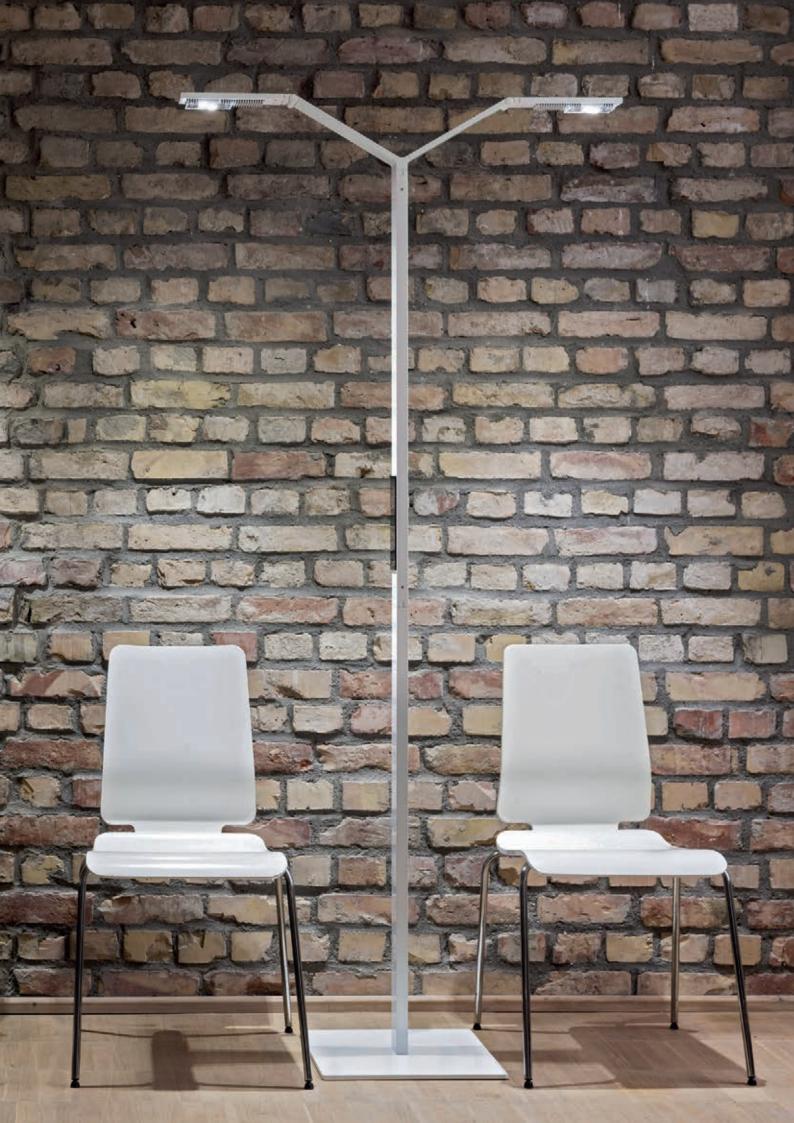

### FLOOR TWIN RADIAL

Great things can be achieved with collaboration and trends are pointing to an increase in this kind of workspace. FLOOR TWIN RADIAL gives exactly the right light for effective teamwork and illuminates two workplaces simultaneously. The separately adjustable and individually programmable lamp heads ensure that everyone gets the light they need at any time biologically effective and at an ideal angle.

| Control                       | via VITACORE® electronics or app            |
|-------------------------------|---------------------------------------------|
| Setting of light intensity    | continuously up to 1,000 lux                |
| Setting of light colour       | continuously between 2,700 and 6,500 Kelvin |
| Switch Function               | For separate operation of lamp heads        |
| Touch panel                   | made of glass                               |
| Article number with lamp base | 9238                                        |
| Colours                       |                                             |
|                               | 01 black                                    |
|                               | 02 white                                    |
|                               | 23 aluminium                                |