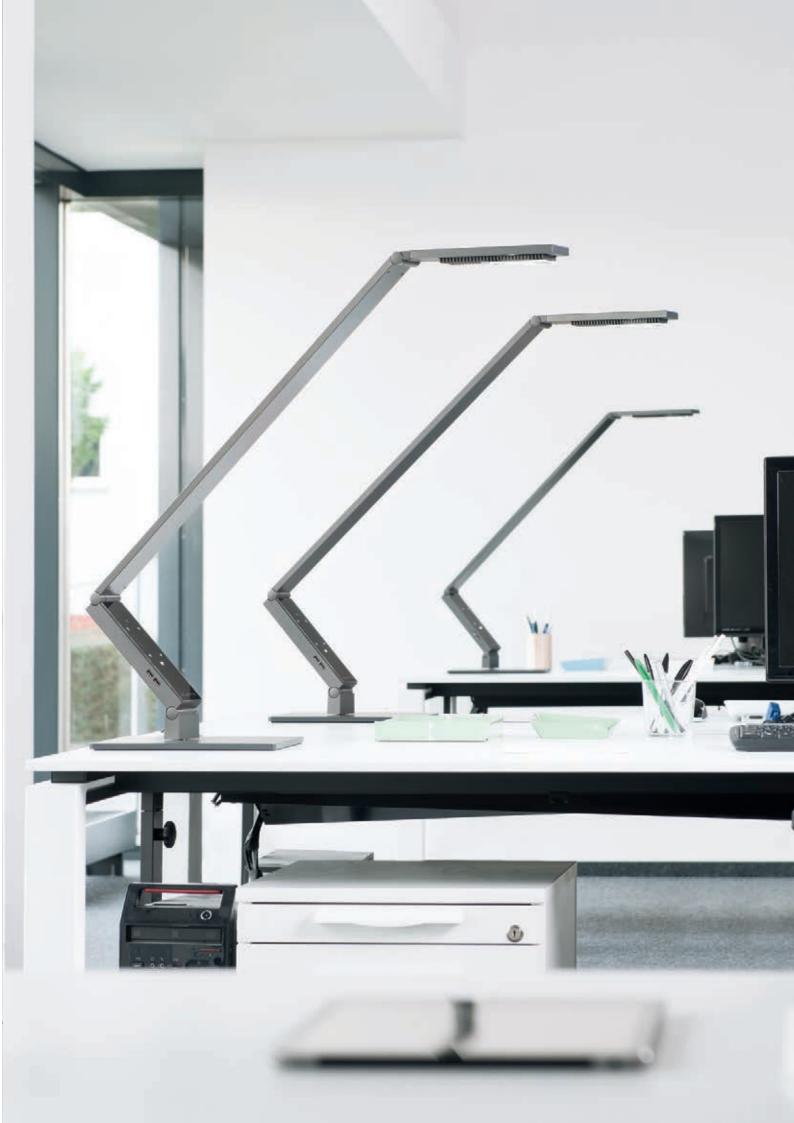

# LUCTRA® PRODUCTS

LUCTRA® lamps meet all the requirements placed on modern LED lighting: innovative technology meets sophisticated design and allows for adaptation to individual needs.

The range consists of table and floor lamps which are available in contemporary RADIAL or LINEAR lamp head designs. In addition to the table and floor lamps, the LUCTRA® range includes a battery-operated portable lamp called FLEX, also available in the geometric LINEAR style.

# TABLE LAMPS

The LUCTRA® table lamps are designed for use in offices, whether that is at home or at a designated place of work. Self-locking joints allow the lamp to be moved to the desired position smoothly and easily and can withstand up to 50,000 hinge movements without readjustment. Various fastening options guarantee a secure placement on the desk and also help to reduce the space required if necessary.