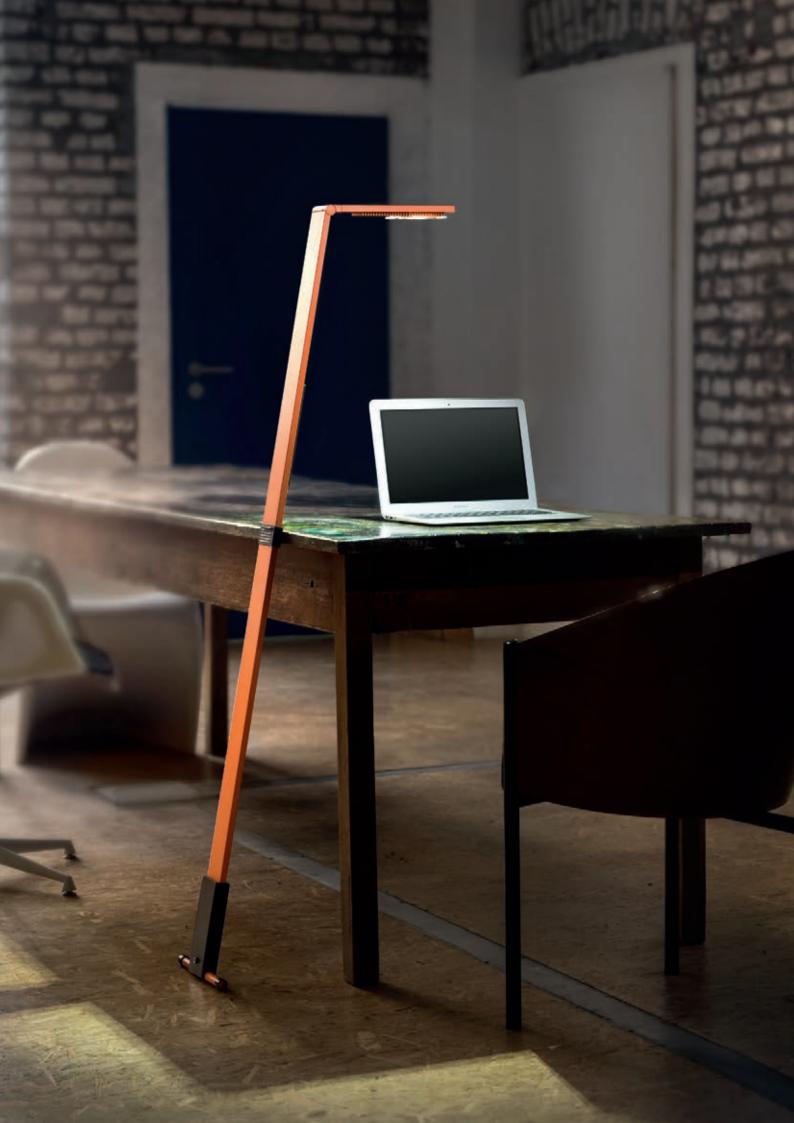

### FLOOR LAMPS

For those who like a minimalistic approach to their work space, LUCTRA® floor lamps can offer the ideal solution. Offering the same premium LED technology and individial light setting functions, LUCTRA® floor lamps provide direct and indirect lighting to ensure all users get the right biologically effective light.

### FLOOR LINEAR

For those who like a minimalistic approach to their work space, LUCTRA® floor lamps can offer the ideal solution. The FLOOR LINEAR lamp illuminates every workplace from a maximum height of 1.90 metres with the same, perfectly even light as all other LUCTRA® models. Thanks to high quality LEDs and the VITACORE® electronic system, the biological effectiveness of the light is combined with an easy operation.

### **FLOOR** RADIAL

Unobtrusive design, intelligent technology and premium-quality materials at a maximum height of 1.90 metres: FLOOR RADIAL is an attractive addition to any workplace and anyone using this lamp next to their workspace will feel the benefits of its lighting quality. The VITACORE® touch panel becomes visible only when needed and personalised lighting sequences are easy to programme, which makes the unobtrusive design of FLOOR RADIAL a great addition to any office.