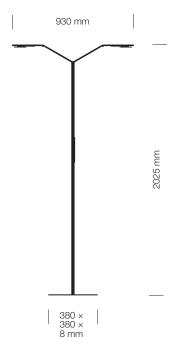

### FLOOR TWIN RADIAL

Great things can be achieved with collaboration and trends are pointing to an increase in this kind of workspace. FLOOR TWIN RADIAL gives exactly the right light for effective teamwork and illuminates two workplaces simultaneously. The separately adjustable and individually programmable lamp heads ensure that everyone gets the light they need at any time biologically effective and at an ideal angle.

| Control                       | via VITACORE® electronics or app            |
|-------------------------------|---------------------------------------------|
| Setting of light intensity    | continuously up to 1,000 lux                |
| Setting of light colour       | continuously between 2,700 and 6,500 Kelvin |
| Switch Function               | For separate operation of lamp heads        |
| Touch panel                   | made of glass                               |
| Article number with lamp base | 9238                                        |
| Colours                       |                                             |
|                               | 01 black                                    |
|                               | 02 white                                    |
|                               | 23 aluminium                                |