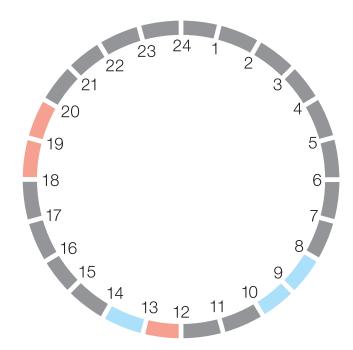

# PERFECT INDIVIDUAL LIGHTING

Thanks to the intelligent VITACORE® electronics, all LUCTRA® lamps can be operated intuitively: The brightness and colour of the light are continuously adjustable by simply placing a finger on the touch panel. The VITACORE® app also allows you to create an individual lighting profile and a 24-hour light schedule that automatically simulates the natural course of the day by the variation of the colour of the light.

### The VITACORE® app turns LUCTRA® into a personal and flexible lighting tool.

The app communicates via Bluetooth with the VITACORE® electronics. Depending on individual lighting settings, the app automatically varies the colour of the light thereby simulating the natural course of the day. The settings can be changed at any time and adjusted to individual tastes. The light setting is saved on the app and can be transferred to any LUCTRA® lamp. This makes LUCTRA® the ideal lighting range for modern office concepts with flexible workplaces.

### Based on the answers to five simple questions, the VITACORE® app generates a personal 24-hour lighting sequence for the user:

- 1. What time does your work day start?
- 2. What time does your work day end?
- 3. When is your lunch break?
- 4. If you could choose your optimum working hours, which five consecutive hours would you choose?
- 5. What time of day do you feel most productive?