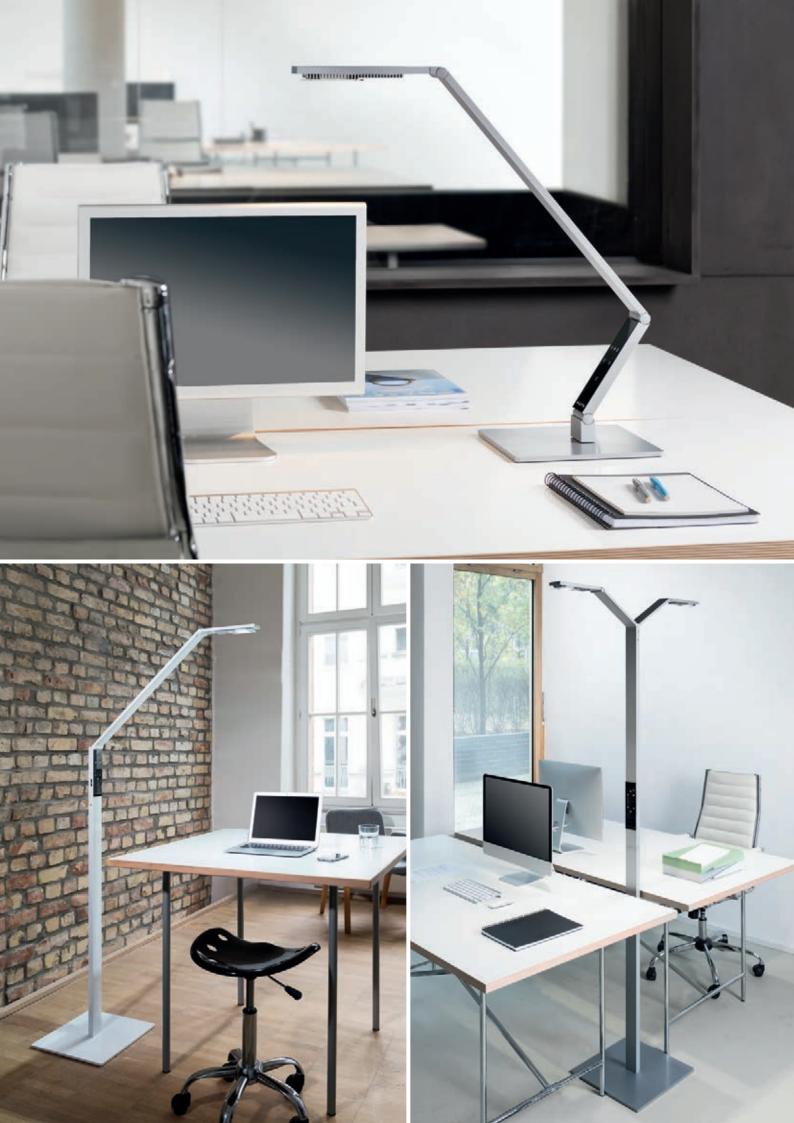

# LUCTRA® PRODUCTS

LUCTRA® lamps meet all the requirements placed on modern LED lighting: innovative technology meets sophisticated design and allows for adaptation to individual needs.

The range consists of table and floor lamps which are available in contemporary RADIAL or LINEAR lamp head designs. In addition to the table and floor lamps, the LUCTRA® range includes a battery-operated portable lamp called FLEX, also available in the geometric LINEAR style.

# TABLE LAMPS

The LUCTRA® table lamps are designed for use in offices, whether that is at home or at a designated place of work. Self-locking joints allow the lamp to be moved to the desired position smoothly and easily and can withstand up to 50,000 hinge movements without readjustment. Various fastening options guarantee a secure placement on the desk and also help to reduce the space required if necessary.

### FLOOR LAMPS

For those who like a minimalistic approach to their work space, LUCTRA® floor lamps can offer the ideal solution. Offering the same premium LED technology and individial light setting functions, LUCTRA® floor lamps provide direct and indirect lighting to ensure all users get the right biologically effective light.