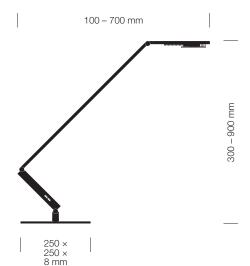

# TABLE LAMPS

The LUCTRA® table lamps are designed for use in offices, whether that is at home or at a designated place of work. Self-locking joints allow the lamp to be moved to the desired position smoothly and easily and can withstand up to 50,000 hinge movements without readjustment. Various fastening options guarantee a secure placement on the desk and also help to reduce the space required if necessary.

## TABLE PRO LINEAR

High quality craftmanship and fine attention to detail: TABLE PRO LINEAR is the premium model in the range. The expertly designed lamp heads with their open cooling fins effectively dissipate the heat from the LEDs. Specially developed self-locking joints fix the light in any desired position.

As well as offering biologically effective light, LUCTRA® provides a minimalistic geometric LINEAR design with its aluminium finish and height of 75 centimetres.

| Control                       | via VITACORE® electronics or app             |
|-------------------------------|----------------------------------------------|
| Setting of light intensity    | continuously up to 1,000 lux                 |
| Setting of light colour       | continuously between 2,700 and 6,500 Kelvin  |
| Boost function                | for maximum cold-white lighting at 1,000 lux |
| USB charging ports            | × 2                                          |
| Touch panel                   | made of glass                                |
| Article number with lamp base | 9215                                         |
| Article number with clamp     | 9217                                         |
| Article number with pin       | 9219                                         |
| Colours                       |                                              |