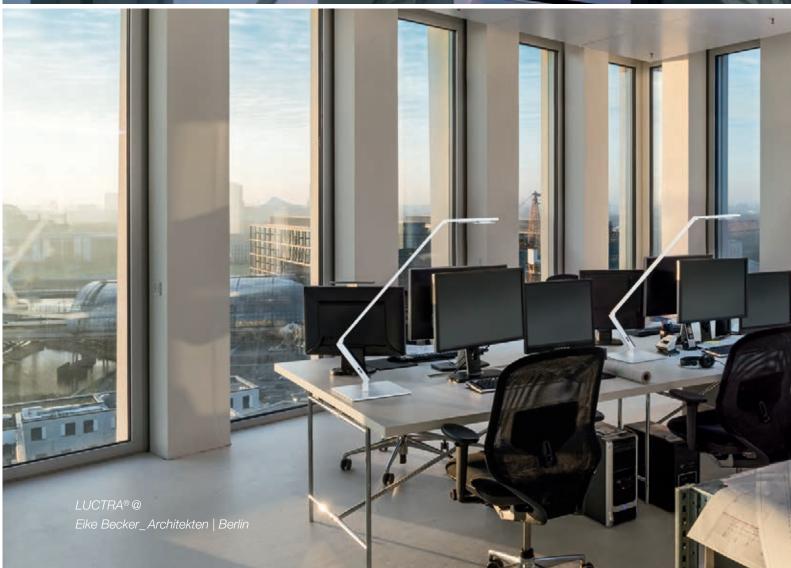

# TABLE LAMPS

The LUCTRA® table lamps are designed for use in offices, whether that is at home or at a designated place of work. Self-locking joints allow the lamp to be moved to the desired position smoothly and easily and can withstand up to 50,000 hinge movements without readjustment. Various fastening options guarantee a secure placement on the desk and also help to reduce the space required if necessary.

## TABLE PRO LINEAR

High quality craftmanship and fine attention to detail: TABLE PRO LINEAR is the premium model in the range. The expertly designed lamp heads with their open cooling fins effectively dissipate the heat from the LEDs. Specially developed self-locking joints fix the light in any desired position.