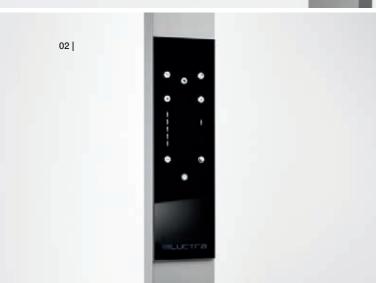

### The VITACORE® app turns LUCTRA® into a personal and flexible lighting tool.

The app communicates via Bluetooth with the VITACORE® electronics. Depending on individual lighting settings, the app automatically varies the colour of the light thereby simulating the natural course of the day. The settings can be changed at any time and adjusted to individual tastes. The light setting is saved on the app and can be transferred to any LUCTRA® lamp. This makes LUCTRA® the ideal lighting range for modern office concepts with flexible workplaces.

### Based on the answers to five simple questions, the VITACORE® app generates a personal 24-hour lighting sequence for the user:

- 1. What time does your work day start?
- 2. What time does your work day end?
- 3. When is your lunch break?
- 4. If you could choose your optimum working hours, which five consecutive hours would you choose?
- 5. What time of day do you feel most productive?

### Adjust light settings for the duration of the day

All LUCTRA® lamps are manufactured at our factory in Germany with the utmost care and are 100% tested.