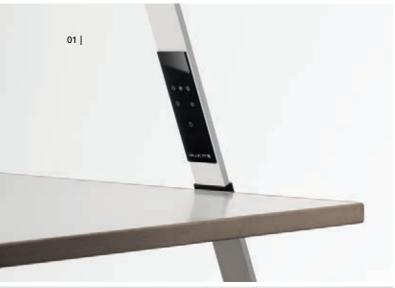

# TABLE PRO FEATURES

- 01 | Colour temperature adjustable from 2,700 to 6,500 Kelvin, boost function for short-term maximum activation, USB charging feature for smartphones and tablets
- 02 | Self-locking joints
- 03 | Adjustment of colour temperature to personal daily rhythm with VITACORE® app
- 04 | Flexibility through various fastening options (tabletop base, clamp to the table and wall mounting, table bolt)
- 05 | Two warm-white and two cold-white CREE high-power LEDs, high light illuminance of 1,000 lux at a height of 75 cm above the table surface, narrow tolerance binnings for high colour fidelity, high colour rendition with CRI  $\geq$  85. Perfect temperature management for a long service life of well over 50,000 hours for LEDs