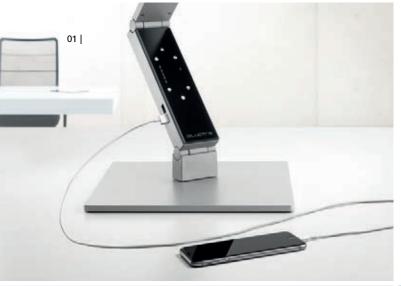

# TABLE LAMPS

The LUCTRA® table lamps are designed for use in offices, whether that is at home or at a designated place of work. Self-locking joints allow the lamp to be moved to the desired position smoothly and easily and can withstand up to 50,000 hinge movements without readjustment. Various fastening options guarantee a secure placement on the desk and also help to reduce the space required if necessary.

## TABLE PRO LINEAR

High quality craftmanship and fine attention to detail: TABLE PRO LINEAR is the premium model in the range. The expertly designed lamp heads with their open cooling fins effectively dissipate the heat from the LEDs. Specially developed self-locking joints fix the light in any desired position.

As well as offering biologically effective light, LUCTRA® provides a minimalistic geometric LINEAR design with its aluminium finish and height of 75 centimetres.

| Control                       | via VITACORE® electronics or app             |
|-------------------------------|----------------------------------------------|
| Setting of light intensity    | continuously up to 1,000 lux                 |
| Setting of light colour       | continuously between 2,700 and 6,500 Kelvin  |
| Boost function                | for maximum cold-white lighting at 1,000 lux |
| USB charging ports            | × 2                                          |
| Touch panel                   | made of glass                                |
| Article number with lamp base | 9215                                         |
| Article number with clamp     | 9217                                         |
| Article number with pin       | 9219                                         |
| Colours                       |                                              |