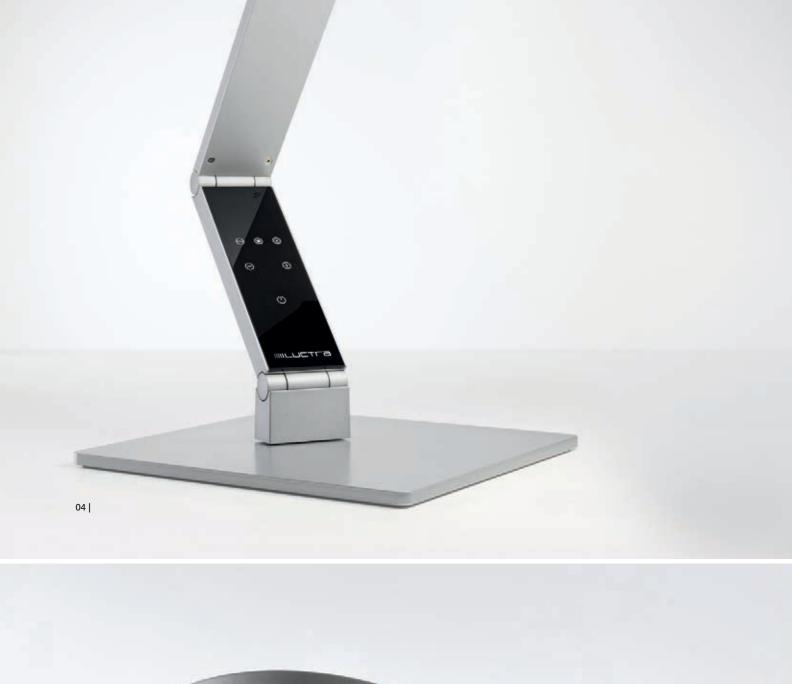

# PERFECT INDIVIDUAL LIGHTING

Thanks to the intelligent VITACORE® electronics, all LUCTRA® lamps can be operated intuitively: The brightness and colour of the light are continuously adjustable by simply placing a finger on the touch panel. The VITACORE® app also allows you to create an individual lighting profile and a 24-hour light schedule that automatically simulates the natural course of the day by the variation of the colour of the light.

# VITACORE® TECHNOLOGY

The heart of the LUCTRA® lamp range is the intelligent VITACORE® electronic system.

The sleek and unobtrusive user interface only becomes visible when it is touched, offering the user intuitive access to the LUCTRA® functions. High-quality components control the lamp precisely and reliably. The brightness and colour of the light can be adjusted with a high degree of accuracy simply by placing a finger on the touch panel.

A boost function is available for short-term maximum activation. By touching the boost symbol, the maximum light intensity of the cold white LEDs is activated. This function is automatically terminated after 30 minutes.