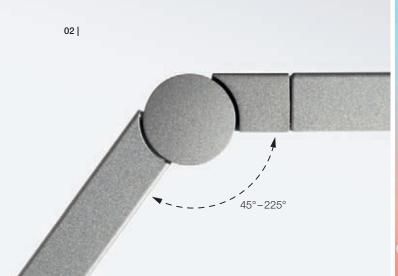

# TABLE LAMPS

The LUCTRA® table lamps are designed for use in offices, whether that is at home or at a designated place of work. Self-locking joints allow the lamp to be moved to the desired position smoothly and easily and can withstand up to 50,000 hinge movements without readjustment. Various fastening options guarantee a secure placement on the desk and also help to reduce the space required if necessary.

## TABLE PRO LINEAR

High quality craftmanship and fine attention to detail: TABLE PRO LINEAR is the premium model in the range. The expertly designed lamp heads with their open cooling fins effectively dissipate the heat from the LEDs. Specially developed self-locking joints fix the light in any desired position.

#### THE MECHANICS

Premium lamp using high quality craftmanship - Made in Germany.

Swivel heads for direct and indirect illumination.

Self locking hinges.

Perfect heat management for long lasting durability.