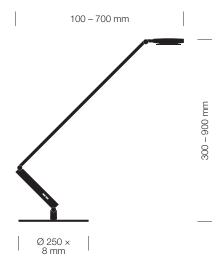

# TABLE LAMPS

The LUCTRA® table lamps are designed for use in offices, whether that is at home or at a designated place of work. Self-locking joints allow the lamp to be moved to the desired position smoothly and easily and can withstand up to 50,000 hinge movements without readjustment. Various fastening options guarantee a secure placement on the desk and also help to reduce the space required if necessary.

## TABLE PRO LINEAR

High quality craftmanship and fine attention to detail: TABLE PRO LINEAR is the premium model in the range. The expertly designed lamp heads with their open cooling fins effectively dissipate the heat from the LEDs. Specially developed self-locking joints fix the light in any desired position.

As well as offering biologically effective light, LUCTRA® provides a minimalistic geometric LINEAR design with its aluminium finish and height of 75 centimetres.

| Control                       | via VITACORE® electronics or app             |
|-------------------------------|----------------------------------------------|
| Setting of light intensity    | continuously up to 1,000 lux                 |
| Setting of light colour       | continuously between 2,700 and 6,500 Kelvin  |
| Boost function                | for maximum cold-white lighting at 1,000 lux |
| USB charging ports            | × 2                                          |
| Touch panel                   | made of glass                                |
| Article number with lamp base | 9215                                         |
| Article number with clamp     | 9217                                         |
| Article number with pin       | 9219                                         |
| Colours                       |                                              |