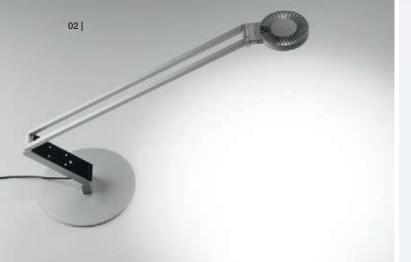

# TABLE LAMPS

The LUCTRA® table lamps are designed for use in offices, whether that is at home or at a designated place of work. Self-locking joints allow the lamp to be moved to the desired position smoothly and easily and can withstand up to 50,000 hinge movements without readjustment. Various fastening options guarantee a secure placement on the desk and also help to reduce the space required if necessary.

## TABLE PRO LINEAR

High quality craftmanship and fine attention to detail: TABLE PRO LINEAR is the premium model in the range. The expertly designed lamp heads with their open cooling fins effectively dissipate the heat from the LEDs. Specially developed self-locking joints fix the light in any desired position.

# TABLE PRO FEATURES

- 01 | Colour temperature adjustable from 2,700 to 6,500 Kelvin, boost function for short-term maximum activation, USB charging feature for smartphones and tablets
- 02 | Self-locking joints
- 03 | Adjustment of colour temperature to personal daily rhythm with VITACORE® app
- 04 | Flexibility through various fastening options (tabletop base, clamp to the table and wall mounting, table bolt)
- 05 | Two warm-white and two cold-white CREE high-power LEDs, high light illuminance of 1,000 lux at a height of 75 cm above the table surface, narrow tolerance binnings for high colour fidelity, high colour rendition with CRI  $\geq$  85. Perfect temperature management for a long service life of well over 50,000 hours for LEDs