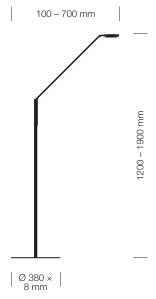

### FLOOR LINEAR

For those who like a minimalistic approach to their work space, LUCTRA® floor lamps can offer the ideal solution. The FLOOR LINEAR lamp illuminates every workplace from a maximum height of 1.90 metres with the same, perfectly even light as all other LUCTRA® models. Thanks to high quality LEDs and the VITACORE® electronic system, the biological effectiveness of the light is combined with an easy operation.

| Control                       | via VITACORE® electronics or app             |
|-------------------------------|----------------------------------------------|
| Setting of light intensity    | continuously up to 1,000 lux                 |
| Setting of light colour       | continuously between 2,700 and 6,500 Kelvin  |
| Boost function                | for maximum cold-white lighting at 1,000 lux |
| USB charging ports            | × 2                                          |
| Touch panel                   | made of glass                                |
| Article number with lamp base | 9235                                         |
| Colours                       |                                              |