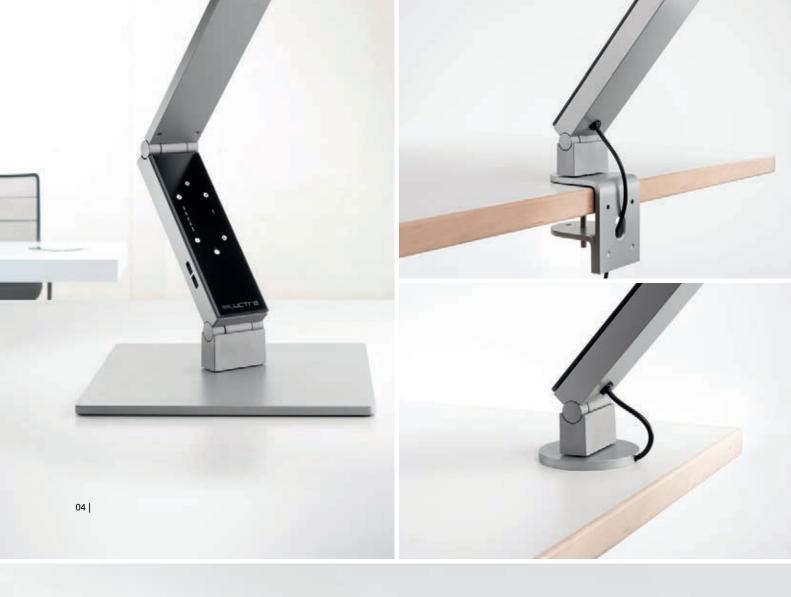

# TABLE LAMPS

The LUCTRA® table lamps are designed for use in offices, whether that is at home or at a designated place of work. Self-locking joints allow the lamp to be moved to the desired position smoothly and easily and can withstand up to 50,000 hinge movements without readjustment. Various fastening options guarantee a secure placement on the desk and also help to reduce the space required if necessary.

## TABLE PRO LINEAR

High quality craftmanship and fine attention to detail: TABLE PRO LINEAR is the premium model in the range. The expertly designed lamp heads with their open cooling fins effectively dissipate the heat from the LEDs. Specially developed self-locking joints fix the light in any desired position.

# TABLE PRO FEATURES

- 01 | Colour temperature adjustable from 2,700 to 6,500 Kelvin, boost function for short-term maximum activation, USB charging feature for smartphones and tablets
- 02 | Self-locking joints
- 03 | Adjustment of colour temperature to personal daily rhythm with VITACORE® app
- 04 | Flexibility through various fastening options (tabletop base, clamp to the table and wall mounting, table bolt)
- 05 | Two warm-white and two cold-white CREE high-power LEDs, high light illuminance of 1,000 lux at a height of 75 cm above the table surface, narrow tolerance binnings for high colour fidelity, high colour rendition with CRI  $\geq$  85. Perfect temperature management for a long service life of well over 50,000 hours for LEDs