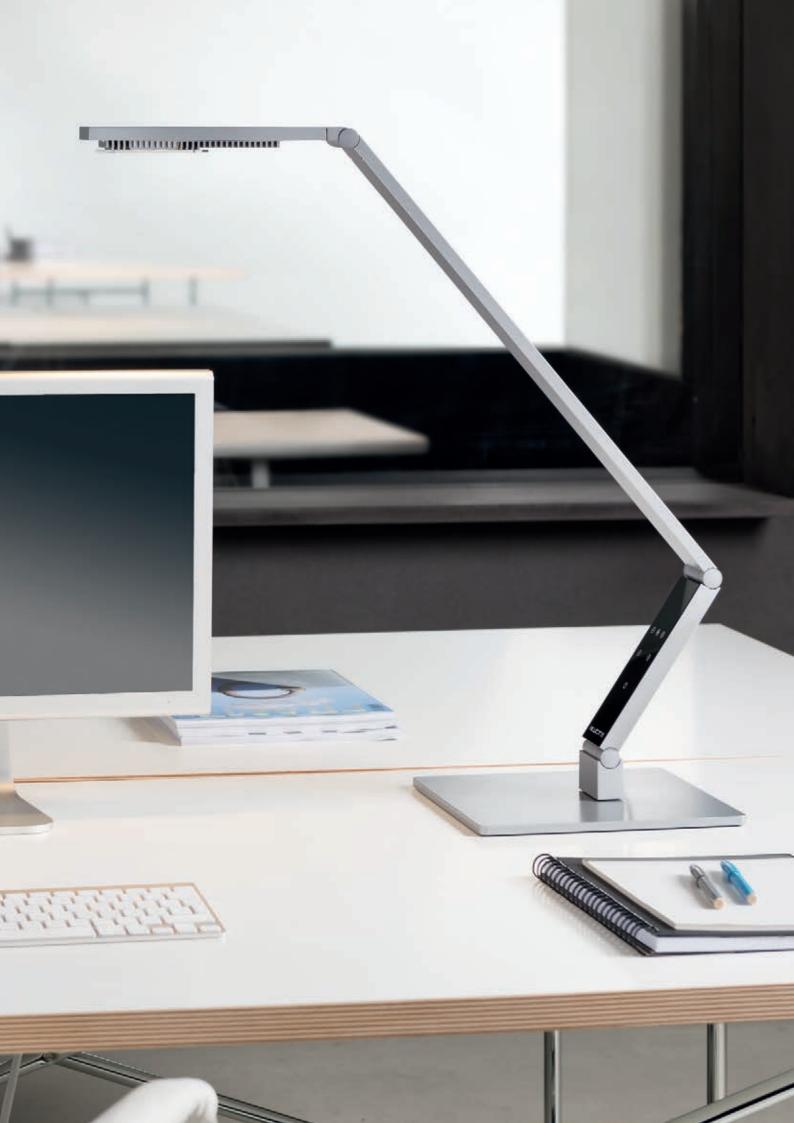

# TABLE LAMPS

The LUCTRA® table lamps are designed for use in offices, whether that is at home or at a designated place of work. Self-locking joints allow the lamp to be moved to the desired position smoothly and easily and can withstand up to 50,000 hinge movements without readjustment. Various fastening options guarantee a secure placement on the desk and also help to reduce the space required if necessary.

## TABLE PRO LINEAR

High quality craftmanship and fine attention to detail: TABLE PRO LINEAR is the premium model in the range. The expertly designed lamp heads with their open cooling fins effectively dissipate the heat from the LEDs. Specially developed self-locking joints fix the light in any desired position.

## TABLE PRO RADIAL

A combination of light and stylish design is integral to the LUCTRA® range. TABLE PRO RADIAL is the alternative round-head design to the geometric design of the LINEAR models. Premium craftsmanship, state-of-the-art technology and the beneficial effect of light makes this model a must-have for all desks.