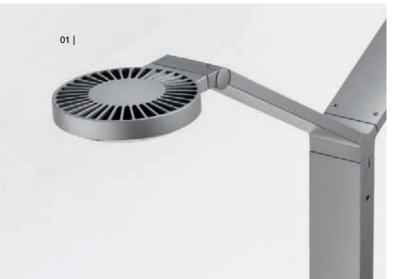

# PERFECT INDIVIDUAL LIGHTING

Thanks to the intelligent VITACORE® electronics, all LUCTRA® lamps can be operated intuitively: The brightness and colour of the light are continuously adjustable by simply placing a finger on the touch panel. The VITACORE® app also allows you to create an individual lighting profile and a 24-hour light schedule that automatically simulates the natural course of the day by the variation of the colour of the light.

# VITACORE® TECHNOLOGY

The heart of the LUCTRA® lamp range is the intelligent VITACORE® electronic system.

The sleek and unobtrusive user interface only becomes visible when it is touched, offering the user intuitive access to the LUCTRA® functions. High-quality components control the lamp precisely and reliably. The brightness and colour of the light can be adjusted with a high degree of accuracy simply by placing a finger on the touch panel.