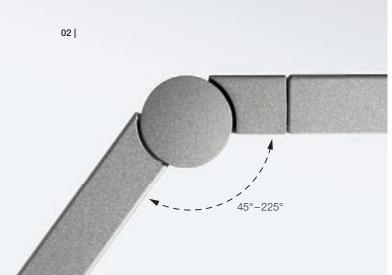

# TABLE LAMPS

The LUCTRA® table lamps are designed for use in offices, whether that is at home or at a designated place of work. Self-locking joints allow the lamp to be moved to the desired position smoothly and easily and can withstand up to 50,000 hinge movements without readjustment. Various fastening options guarantee a secure placement on the desk and also help to reduce the space required if necessary.

## TABLE PRO LINEAR

High quality craftmanship and fine attention to detail: TABLE PRO LINEAR is the premium model in the range. The expertly designed lamp heads with their open cooling fins effectively dissipate the heat from the LEDs. Specially developed self-locking joints fix the light in any desired position.