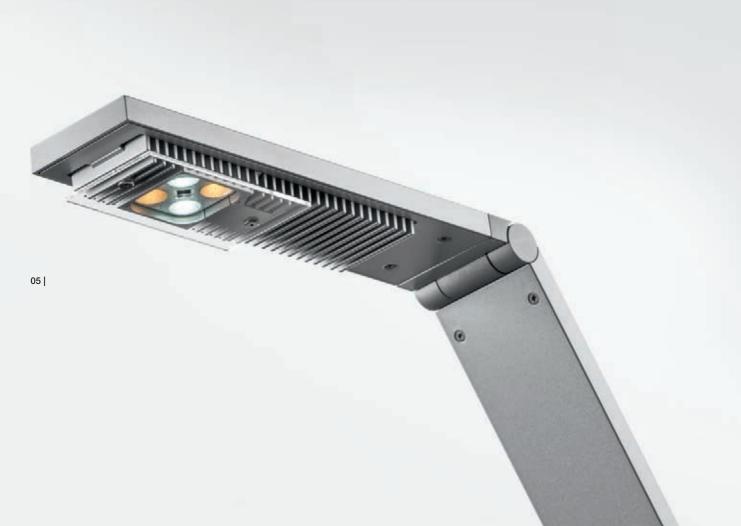

LUCTRA® is equipped with four high-performance CREE LEDs that have a very low power consumption and generates illuminance of up to 1000 lux. Light intensity of 500 to 750 lux is recommended for workplaces and LUCTRA® exceeds this by a considerable margin.

Two LEDs generate cold white (bluish) light while the other two create a warm white (reddish) light. Through their joint operation, a wide Kelvin range of 2,700K to 6,500K is reached, which covers virtually the entire bandwidth of the natural spectrum of light. To fully exploit the potential of the high performance LEDs, the lamp heads have been specially designed with open cooling fins to effectively manage the heat produced by the LEDs. By dissipating the heat very efficiently - the operating temperature of the heads hardly rises above 40°C during continued use their very design guarantees an extremely long service life of well over 50,000 hours for the LEDs.

# TABLE PRO FEATURES

- 01 | Colour temperature adjustable from 2,700 to 6,500 Kelvin, boost function for short-term maximum activation, USB charging feature for smartphones and tablets
- 02 | Self-locking joints
- 03 | Adjustment of colour temperature to personal daily rhythm with VITACORE® app
- 04 | Flexibility through various fastening options (tabletop base, clamp to the table and wall mounting, table bolt)
- 05 | Two warm-white and two cold-white CREE high-power LEDs, high light illuminance of 1,000 lux at a height of 75 cm above the table surface, narrow tolerance binnings for high colour fidelity, high colour rendition with CRI  $\geq$  85. Perfect temperature management for a long service life of well over 50,000 hours for LEDs