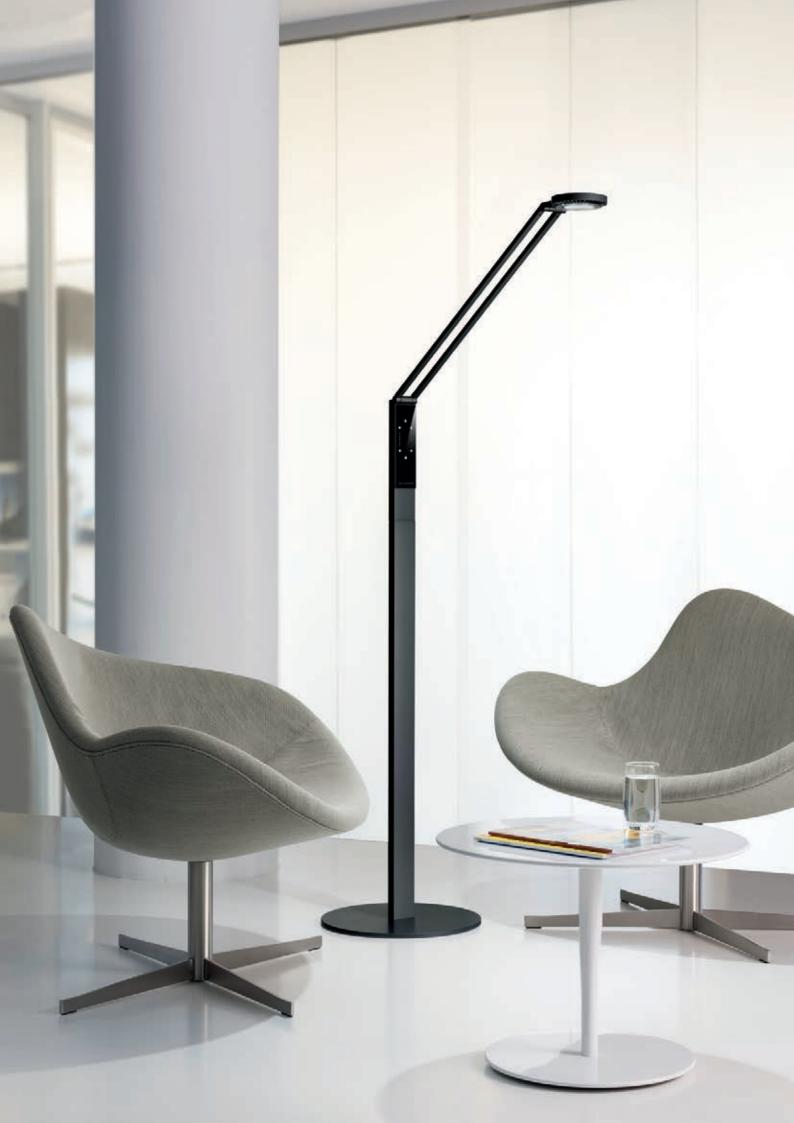

### **FLOOR** RADIAL

Unobtrusive design, intelligent technology and premium-quality materials at a maximum height of 1.90 metres: FLOOR RADIAL is an attractive addition to any workplace and anyone using this lamp next to their workspace will feel the benefits of its lighting quality. The VITACORE® touch panel becomes visible only when needed and personalised lighting sequences are easy to programme, which makes the unobtrusive design of FLOOR RADIAL a great addition to any office.