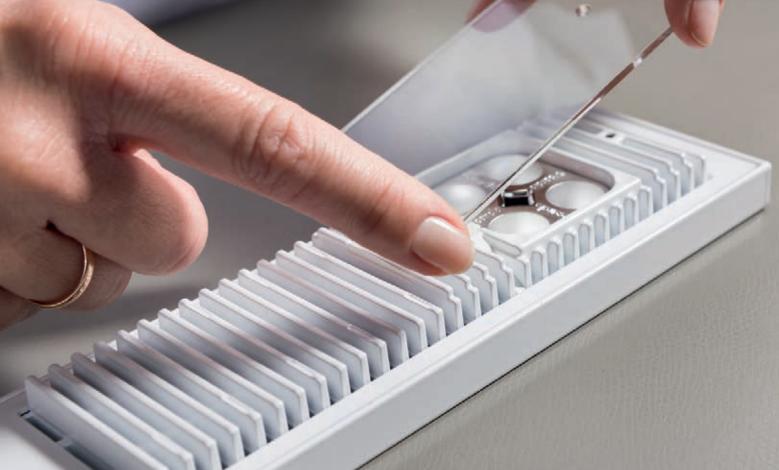

## LATEST LED TECHNOLOGY

High luminous efficiency with low energy consumption, a colour spectrum similar to daylight, and a long lifetime are some of the outstanding features of LUCTRA® LED technology. LUCTRA® lamps with their high intensity and even light distribution bring a quality of light to the workplace which is virtually equal to daylight.

LUCTRA® is equipped with four high-performance CREE LEDs that have a very low power consumption and generates illuminance of up to 1000 lux. Light intensity of 500 to 750 lux is recommended for workplaces and LUCTRA® exceeds this by a considerable margin.

Two LEDs generate cold white (bluish) light while the other two create a warm white (reddish) light. Through their joint operation, a wide Kelvin range of 2,700K to 6,500K is reached, which covers virtually the entire bandwidth of the natural spectrum of light. To fully exploit the potential of the high performance LEDs, the lamp heads have been specially designed with open cooling fins to effectively manage the heat produced by the LEDs. By dissipating the heat very efficiently - the operating temperature of the heads hardly rises above 40°C during continued use their very design guarantees an extremely long service life of well over 50,000 hours for the LEDs.