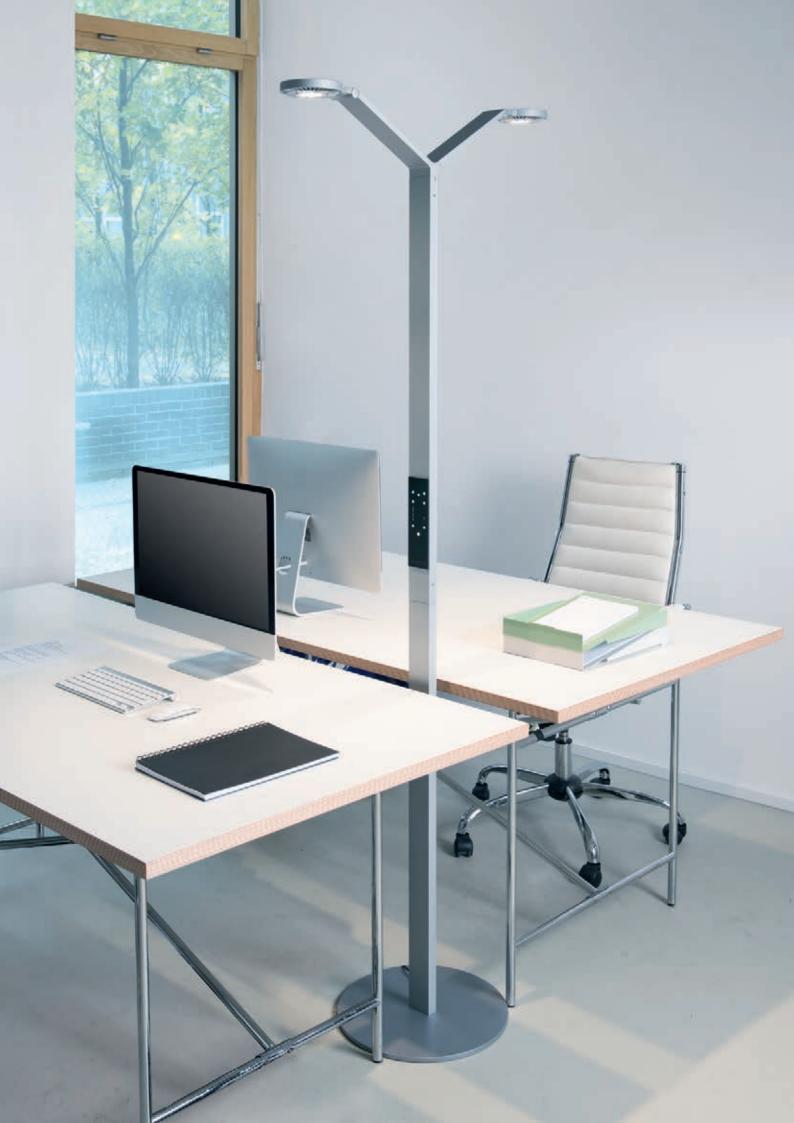

### FLOOR LAMPS

For those who like a minimalistic approach to their work space, LUCTRA® floor lamps can offer the ideal solution. Offering the same premium LED technology and individial light setting functions, LUCTRA® floor lamps provide direct and indirect lighting to ensure all users get the right biologically effective light.

### FLOOR LINEAR

For those who like a minimalistic approach to their work space, LUCTRA® floor lamps can offer the ideal solution. The FLOOR LINEAR lamp illuminates every workplace from a maximum height of 1.90 metres with the same, perfectly even light as all other LUCTRA® models. Thanks to high quality LEDs and the VITACORE® electronic system, the biological effectiveness of the light is combined with an easy operation.

### **FLOOR** RADIAL

Unobtrusive design, intelligent technology and premium-quality materials at a maximum height of 1.90 metres: FLOOR RADIAL is an attractive addition to any workplace and anyone using this lamp next to their workspace will feel the benefits of its lighting quality. The VITACORE® touch panel becomes visible only when needed and personalised lighting sequences are easy to programme, which makes the unobtrusive design of FLOOR RADIAL a great addition to any office.

### FLOOR TWIN LINEAR

The FLOOR TWIN LINEAR makes it possible to have optimal direct or indirect light for up to two workplaces. The individually adjustable lamp heads ensure maximum flexibility, since their light intensity and colour temperature can be adjusted individually to the needs of each user.

### FLOOR TWIN RADIAL

Great things can be achieved with collaboration and trends are pointing to an increase in this kind of workspace. FLOOR TWIN RADIAL gives exactly the right light for effective teamwork and illuminates two workplaces simultaneously. The separately adjustable and individually programmable lamp heads ensure that everyone gets the light they need at any time biologically effective and at an ideal angle.