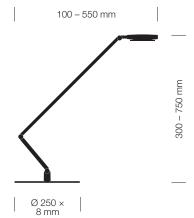

# TABLE LAMPS

The LUCTRA® table lamps are designed for use in offices, whether that is at home or at a designated place of work. Self-locking joints allow the lamp to be moved to the desired position smoothly and easily and can withstand up to 50,000 hinge movements without readjustment. Various fastening options guarantee a secure placement on the desk and also help to reduce the space required if necessary.

As well as offering biologically effective light, LUCTRA® provides a minimalistic geometric LINEAR design with its aluminium finish and height of 75 centimetres.

| Control                       | via VITACORE® electronics or app             |
|-------------------------------|----------------------------------------------|
| Setting of light intensity    | continuously up to 1,000 lux                 |
| Setting of light colour       | continuously between 2,700 and 6,500 Kelvin  |
| Boost function                | for maximum cold-white lighting at 1,000 lux |
| USB charging ports            | × 2                                          |
| Touch panel                   | made of glass                                |
| Article number with lamp base | 9215                                         |
| Article number with clamp     | 9217                                         |
| Article number with pin       | 9219                                         |
| Colours                       |                                              |