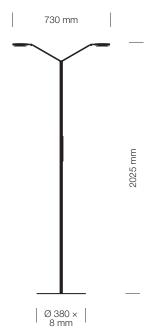

### FLOOR TWIN LINEAR

The FLOOR TWIN LINEAR makes it possible to have optimal direct or indirect light for up to two workplaces. The individually adjustable lamp heads ensure maximum flexibility, since their light intensity and colour temperature can be adjusted individually to the needs of each user.

| Control                       | via VITACORE® electronics or app            |
|-------------------------------|---------------------------------------------|
| Setting of light intensity    | continuously up to 1,000 lux                |
| Setting of light colour       | continuously between 2,700 and 6,500 Kelvin |
| Switch Function               | For separate operation of lamp heads        |
| Touch panel                   | made of glass                               |
| Article number with lamp base | 9237                                        |
| Colours                       |                                             |
|                               | 01 black                                    |
|                               | 02 white                                    |
|                               | 23 aluminium                                |