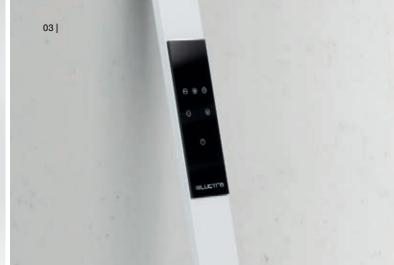

# PERFECT INDIVIDUAL LIGHTING

Thanks to the intelligent VITACORE® electronics, all LUCTRA® lamps can be operated intuitively: The brightness and colour of the light are continuously adjustable by simply placing a finger on the touch panel. The VITACORE® app also allows you to create an individual lighting profile and a 24-hour light schedule that automatically simulates the natural course of the day by the variation of the colour of the light.

# VITACORE® TECHNOLOGY

The heart of the LUCTRA® lamp range is the intelligent VITACORE® electronic system.

The sleek and unobtrusive user interface only becomes visible when it is touched, offering the user intuitive access to the LUCTRA® functions. High-quality components control the lamp precisely and reliably. The brightness and colour of the light can be adjusted with a high degree of accuracy simply by placing a finger on the touch panel.