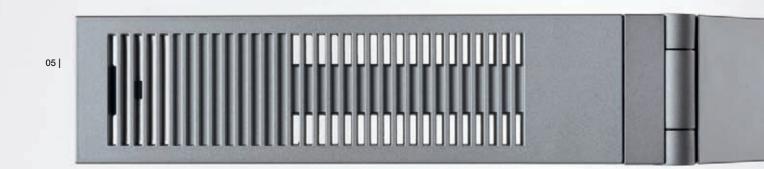

### FLOOR TWIN LINEAR

The FLOOR TWIN LINEAR makes it possible to have optimal direct or indirect light for up to two workplaces. The individually adjustable lamp heads ensure maximum flexibility, since their light intensity and colour temperature can be adjusted individually to the needs of each user.

| Control                       | via VITACORE® electronics or app            |
|-------------------------------|---------------------------------------------|
| Setting of light intensity    | continuously up to 1,000 lux                |
| Setting of light colour       | continuously between 2,700 and 6,500 Kelvin |
| Switch Function               | For separate operation of lamp heads        |
| Touch panel                   | made of glass                               |
| Article number with lamp base | 9237                                        |
| Colours                       |                                             |
|                               | 01 black                                    |
|                               | 02 white                                    |
|                               | 23 aluminium                                |

### FLOOR TWIN RADIAL

Great things can be achieved with collaboration and trends are pointing to an increase in this kind of workspace. FLOOR TWIN RADIAL gives exactly the right light for effective teamwork and illuminates two workplaces simultaneously. The separately adjustable and individually programmable lamp heads ensure that everyone gets the light they need at any time biologically effective and at an ideal angle.

| Control                       | via VITACORE® electronics or app            |
|-------------------------------|---------------------------------------------|
| Setting of light intensity    | continuously up to 1,000 lux                |
| Setting of light colour       | continuously between 2,700 and 6,500 Kelvin |
| Switch Function               | For separate operation of lamp heads        |
| Touch panel                   | made of glass                               |
| Article number with lamp base | 9238                                        |
| Colours                       |                                             |
|                               | 01 black                                    |
|                               | 02 white                                    |
|                               | 23 aluminium                                |

## FLOOR TWIN FEATURES

- **01** | Perfect temperature management for a long service life of well over 50,000 hours for LEDs
- 02 | Colour temperature adjustable from 2,700 to 6,500 Kelvin
- 03 | Adjustment of colour temperature to personal daily rhythm with VITACORE® app
- **04** | Rotatable heads for direct and indirect lighting, can be adjusted and set for individuals
- 05 | 4 warm-white and cold-white CREE high-power LEDs, high light illuminance of 1,000 lux at a height of 110 cm above the table surface, narrow tolerance binnings for high colour fidelity, high colour rendition with CRI ≥ 85