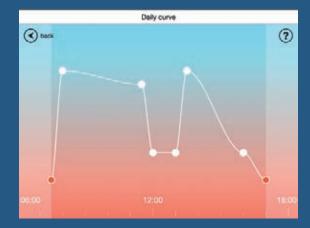

# PERFECT INDIVIDUAL LIGHTING

Thanks to the intelligent VITACORE® electronics, all LUCTRA® lamps can be operated intuitively: The brightness and colour of the light are continuously adjustable by simply placing a finger on the touch panel. The VITACORE® app also allows you to create an individual lighting profile and a 24-hour light schedule that automatically simulates the natural course of the day by the variation of the colour of the light.

### The VITACORE® app turns LUCTRA® into a personal and flexible lighting tool.

The app communicates via Bluetooth with the VITACORE® electronics. Depending on individual lighting settings, the app automatically varies the colour of the light thereby simulating the natural course of the day. The settings can be changed at any time and adjusted to individual tastes. The light setting is saved on the app and can be transferred to any LUCTRA® lamp. This makes LUCTRA® the ideal lighting range for modern office concepts with flexible workplaces.

### Based on the answers to five simple questions, the VITACORE® app generates a personal 24-hour lighting sequence for the user:

- 1. What time does your work day start?
- 2. What time does your work day end?
- 3. When is your lunch break?
- 4. If you could choose your optimum working hours, which five consecutive hours would you choose?
- 5. What time of day do you feel most productive?