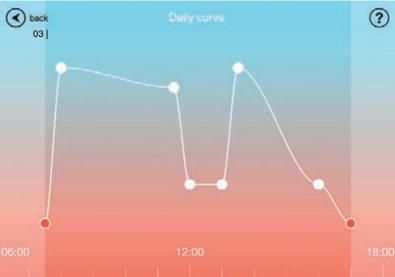

# PERFECT INDIVIDUAL LIGHTING

Thanks to the intelligent VITACORE® electronics, all LUCTRA® lamps can be operated intuitively: The brightness and colour of the light are continuously adjustable by simply placing a finger on the touch panel. The VITACORE® app also allows you to create an individual lighting profile and a 24-hour light schedule that automatically simulates the natural course of the day by the variation of the colour of the light.

### The VITACORE® app turns LUCTRA® into a personal and flexible lighting tool.

The app communicates via Bluetooth with the VITACORE® electronics. Depending on individual lighting settings, the app automatically varies the colour of the light thereby simulating the natural course of the day. The settings can be changed at any time and adjusted to individual tastes. The light setting is saved on the app and can be transferred to any LUCTRA® lamp. This makes LUCTRA® the ideal lighting range for modern office concepts with flexible workplaces.

### Based on the answers to five simple questions, the VITACORE® app generates a personal 24-hour lighting sequence for the user:

- 1. What time does your work day start?
- 2. What time does your work day end?
- 3. When is your lunch break?
- 4. If you could choose your optimum working hours, which five consecutive hours would you choose?
- 5. What time of day do you feel most productive?

### Adjust light settings for the duration of the day

All LUCTRA® lamps are manufactured at our factory in Germany with the utmost care and are 100% tested.