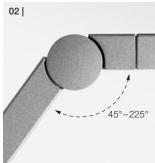

# EASY TO HANDLE

LUCTRA® FLEX can closely simulate natural daylight. By simply tapping the touch panel, you can easily adjust the colour and intensity of the light to your personal needs and comfort at any time. Thanks to this, you can create a cosy lighting atmosphere, especially for those hours of relaxation in the open air.

### **FEATURES**

The lamp is available in a range of colours - orange, black, white and aluminium. The lamp head is also rotatable by 180° and can be used for indirect lighting if desired.

- 01 | Height adjustable protective sleeve and anti-slip base for added stability and security
- 02 | Two warm-white and two cold-white CREE high-power LEDs, high light illuminance of 1,000 lux at a height of 60 cm above the table surface, narrow tolerance binnings for high colour fidelity, high colour rendition with CRI  $\geq$  80
- 03 | Colour temperature adjustable in three steps (2,700/3,600/6,500 Kelvin)
- 04 | Rotatable head for direct or indirect lighting
- 05 | Lithium-ion battery for up to 25 hours operating time