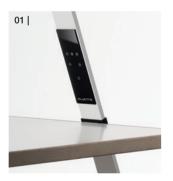

### **FEATURES**

The lamp is available in a range of colours - orange, black, white and aluminium. The lamp head is also rotatable by 180° and can be used for indirect lighting if desired.

- 01 | Height adjustable protective sleeve and anti-slip base for added stability and security
- 02 | Two warm-white and two cold-white CREE high-power LEDs, high light illuminance of 1,000 lux at a height of 60 cm above the table surface, narrow tolerance binnings for high colour fidelity, high colour rendition with CRI  $\geq$  80
- 03 | Colour temperature adjustable in three steps (2,700/3,600/6,500 Kelvin)
- 04 | Rotatable head for direct or indirect lighting
- 05 | Lithium-ion battery for up to 25 hours operating time