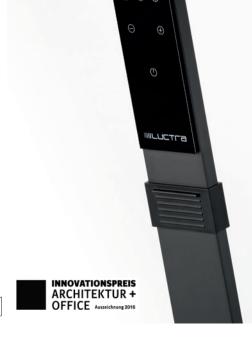

# EASY TO HANDLE

LUCTRA® FLEX can closely simulate natural daylight. By simply tapping the touch panel, you can easily adjust the colour and intensity of the light to your personal needs and comfort at any time. Thanks to this, you can create a cosy lighting atmosphere, especially for those hours of relaxation in the open air.

### **FEATURES**

The lamp is available in a range of colours - orange, black, white and aluminium. The lamp head is also rotatable by 180° and can be used for indirect lighting if desired.

- 01 | Height adjustable protective sleeve and anti-slip base for added stability and security
- 02 | Two warm-white and two cold-white CREE high-power LEDs, high light illuminance of 1,000 lux at a height of 60 cm above the table surface, narrow tolerance binnings for high colour fidelity, high colour rendition with CRI  $\geq$  80
- 03 | Colour temperature adjustable in three steps (2,700/3,600/6,500 Kelvin)
- 04 | Rotatable head for direct or indirect lighting
- 05 | Lithium-ion battery for up to 25 hours operating time