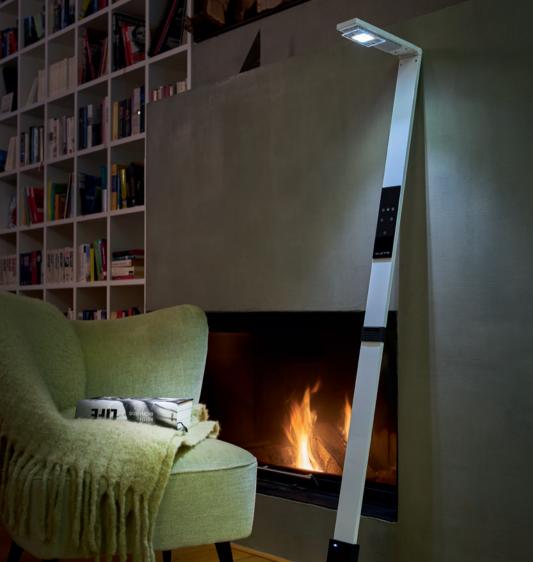

### **FEATURES**

The lamp is available in a range of colours - orange, black, white and aluminium. The lamp head is also rotatable by 180° and can be used for indirect lighting if desired.

- 01 | Height adjustable protective sleeve and anti-slip base for added stability and security
- 02 | Two warm-white and two cold-white CREE high-power LEDs, high light illuminance of 1,000 lux at a height of 60 cm above the table surface, narrow tolerance binnings for high colour fidelity, high colour rendition with CRI  $\geq$  80
- 03 | Colour temperature adjustable in three steps (2,700/3,600/6,500 Kelvin)
- 04 | Rotatable head for direct or indirect lighting
- 05 | Lithium-ion battery for up to 25 hours operating time