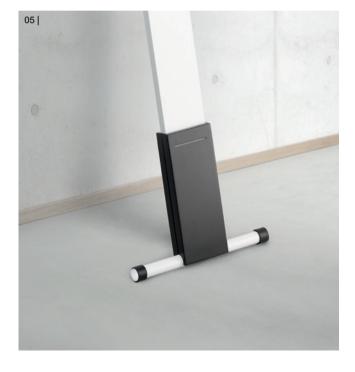

### **FEATURES**

The lamp is available in a range of colours - orange, black, white and aluminium. The lamp head is also rotatable by 180° and can be used for indirect lighting if desired.

- 01 | Height adjustable protective sleeve and anti-slip base for added stability and security
- 02 | Two warm-white and two cold-white CREE high-power LEDs, high light illuminance of 1,000 lux at a height of 60 cm above the table surface, narrow tolerance binnings for high colour fidelity, high colour rendition with CRI  $\geq$  80
- 03 | Colour temperature adjustable in three steps (2,700/3,600/6,500 Kelvin)
- 04 | Rotatable head for direct or indirect lighting
- 05 | Lithium-ion battery for up to 25 hours operating time