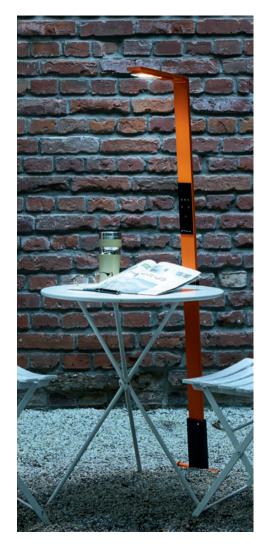

The LUCTRA® FLEX mobile lamp is the ideal solution for these applications. It offers good light exactly where you need it. It runs on battery power and can be used for more than 25 hours before it needs to be recharged. With its convenient weight of less than 2 kg and a height of about 130 cm, it is easy to take this cordless lamp with you and place it wherever you go.

### **FEATURES**

The lamp is available in a range of colours - orange, black, white and aluminium. The lamp head is also rotatable by 180° and can be used for indirect lighting if desired.

- 01 | Height adjustable protective sleeve and anti-slip base for added stability and security
- 02 | Two warm-white and two cold-white CREE high-power LEDs, high light illuminance of 1,000 lux at a height of 60 cm above the table surface, narrow tolerance binnings for high colour fidelity, high colour rendition with CRI  $\geq$  80
- 03 | Colour temperature adjustable in three steps (2,700/3,600/6,500 Kelvin)
- 04 | Rotatable head for direct or indirect lighting
- 05 | Lithium-ion battery for up to 25 hours operating time