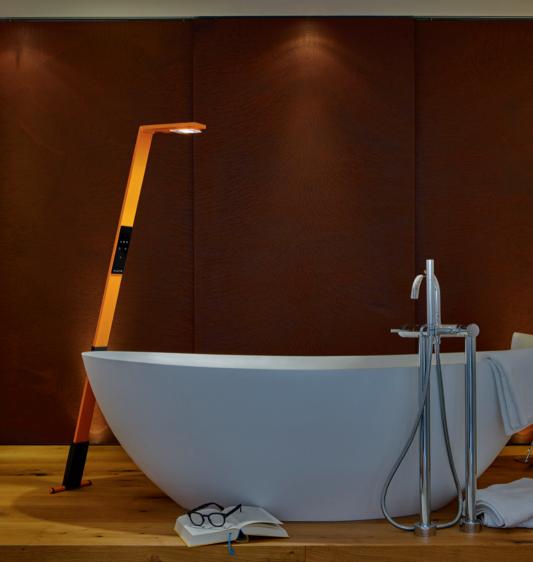

The LUCTRA® FLEX mobile lamp is the ideal solution for these applications. It offers good light exactly where you need it. It runs on battery power and can be used for more than 25 hours before it needs to be recharged. With its convenient weight of less than 2 kg and a height of about 130 cm, it is easy to take this cordless lamp with you and place it wherever you go.

# EASY TO HANDLE

LUCTRA® FLEX can closely simulate natural daylight. By simply tapping the touch panel, you can easily adjust the colour and intensity of the light to your personal needs and comfort at any time. Thanks to this, you can create a cosy lighting atmosphere, especially for those hours of relaxation in the open air.

### **FEATURES**

The lamp is available in a range of colours - orange, black, white and aluminium. The lamp head is also rotatable by 180° and can be used for indirect lighting if desired.

- 01 | Height adjustable protective sleeve and anti-slip base for added stability and security
- 02 | Two warm-white and two cold-white CREE high-power LEDs, high light illuminance of 1,000 lux at a height of 60 cm above the table surface, narrow tolerance binnings for high colour fidelity, high colour rendition with CRI  $\geq$  80
- 03 | Colour temperature adjustable in three steps (2,700/3,600/6,500 Kelvin)
- 04 | Rotatable head for direct or indirect lighting
- 05 | Lithium-ion battery for up to 25 hours operating time