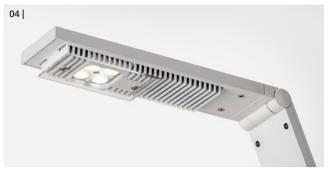

### **FEATURES**

The lamp is available in a range of colours - orange, black, white and aluminium. The lamp head is also rotatable by 180° and can be used for indirect lighting if desired.

- 01 | Height adjustable protective sleeve and anti-slip base for added stability and security
- 02 | Two warm-white and two cold-white CREE high-power LEDs, high light illuminance of 1,000 lux at a height of 60 cm above the table surface, narrow tolerance binnings for high colour fidelity, high colour rendition with CRI  $\geq$  80
- 03 | Colour temperature adjustable in three steps (2,700/3,600/6,500 Kelvin)
- 04 | Rotatable head for direct or indirect lighting
- 05 | Lithium-ion battery for up to 25 hours operating time