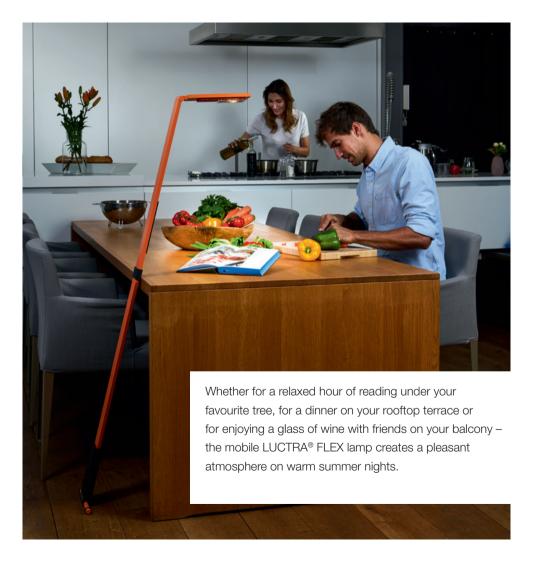

# MOBILE LAMP LUCTRA® FLEX

Especially in outdoor areas, it is often not easy to find the right lighting for every occasion. Whether for reading by yourself, for a dinner for two or for a social gathering with friends, you need light in various places to create a relaxed, friendly atmosphere, even outdoors.

The LUCTRA® FLEX mobile lamp is the ideal solution for these applications. It offers good light exactly where you need it. It runs on battery power and can be used for more than 25 hours before it needs to be recharged. With its convenient weight of less than 2 kg and a height of about 130 cm, it is easy to take this cordless lamp with you and place it wherever you go.