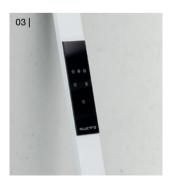

# MOBILE LAMP LUCTRA® FLEX

Especially in outdoor areas, it is often not easy to find the right lighting for every occasion. Whether for reading by yourself, for a dinner for two or for a social gathering with friends, you need light in various places to create a relaxed, friendly atmosphere, even outdoors.

The LUCTRA® FLEX mobile lamp is the ideal solution for these applications. It offers good light exactly where you need it. It runs on battery power and can be used for more than 25 hours before it needs to be recharged. With its convenient weight of less than 2 kg and a height of about 130 cm, it is easy to take this cordless lamp with you and place it wherever you go.