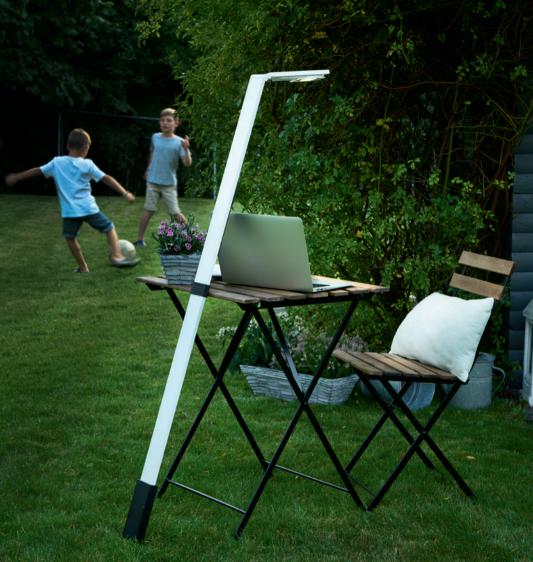

The LUCTRA® FLEX mobile lamp is the ideal solution for these applications. It offers good light exactly where you need it. It runs on battery power and can be used for more than 25 hours before it needs to be recharged. With its convenient weight of less than 2 kg and a height of about 130 cm, it is easy to take this cordless lamp with you and place it wherever you go.

# EASY TO HANDLE

LUCTRA® FLEX can closely simulate natural daylight. By simply tapping the touch panel, you can easily adjust the colour and intensity of the light to your personal needs and comfort at any time. Thanks to this, you can create a cosy lighting atmosphere, especially for those hours of relaxation in the open air.