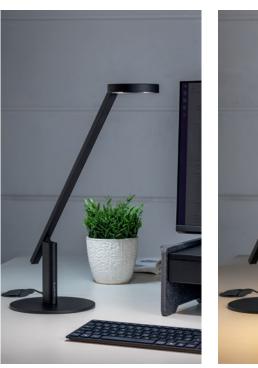

## **Customised lighting**

The LUCTRA® TABLE and FLOOR LITE lamps use Human Centric Lighting (HCL), which draws on findings from research into the biological effect of light. The lamps are infinitely dimmable and the light colour can be adjusted to the user's personal circadian rhythm.

"The optimal lighting at your workspace – for less eye strain, maximum concentration and sustainable productivity."