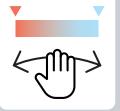

## Innovative gesture control

**Turning on and off:** waving a hand in front of the sensor turns the lamp on and off.

Changing the light colour between cold and warm white:

waving a hand from left to right or vice versa switches to the next colour in the spectrum.