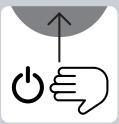

## Innovative gesture control

**Turning on and off:** waving a hand in front of the sensor turns the lamp on and off.

Changing the light colour between cold and warm white:

waving a hand from left to right or vice versa switches to the next colour in the spectrum.