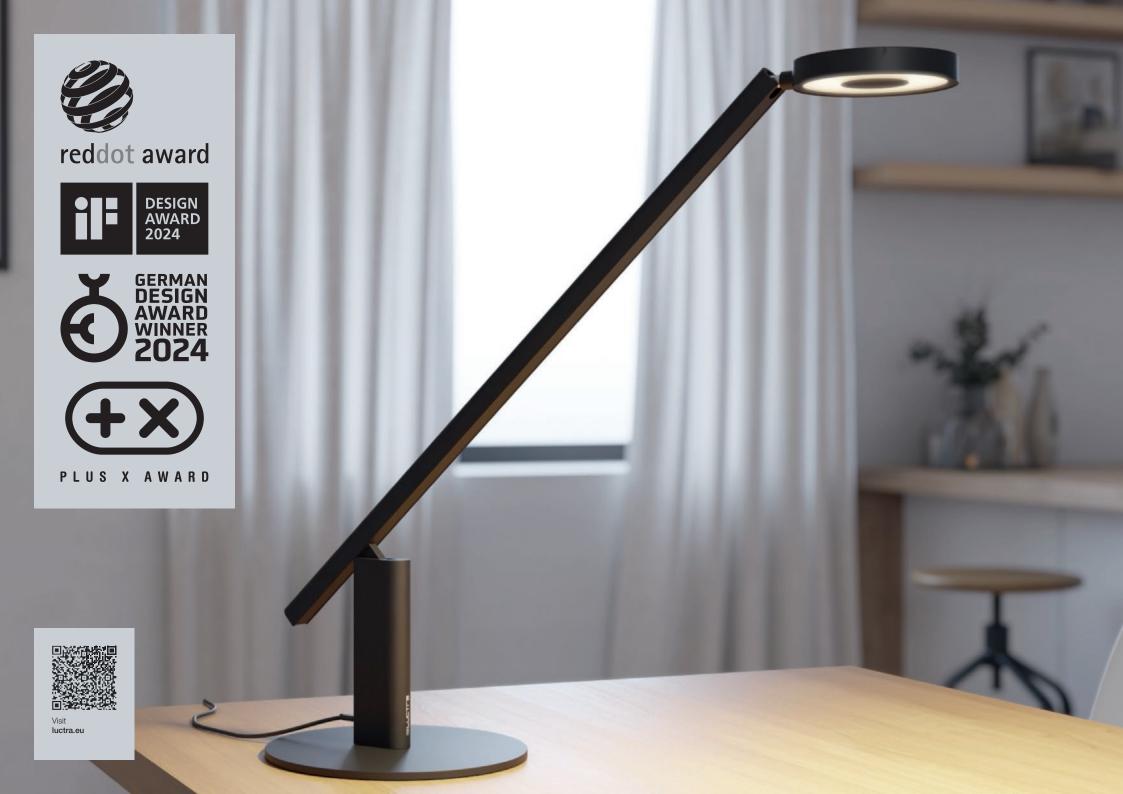

## **Customised lighting**

The LUCTRA® TABLE and FLOOR LITE lamps use Human Centric Lighting (HCL), which draws on findings from research into the biological effect of light. The lamps are infinitely dimmable and the light colour can be adjusted to the user's personal circadian rhythm.

"The optimal lighting at your workspace – for less eye strain, maximum concentration and sustainable productivity."