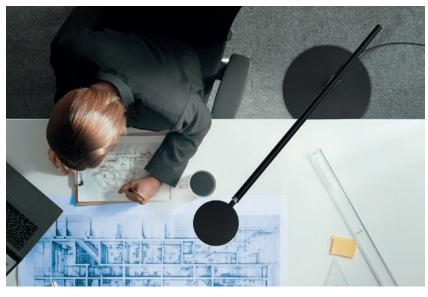

## Innovative gesture control

**Turning on and off:** waving a hand in front of the sensor turns the lamp on and off.

Changing the light colour between cold and warm white:

waving a hand from left to right or vice versa switches to the next colour in the spectrum.

**Dimming:** moving a hand slowly up and down within the light cone activates the dimmer.

Discover our TABLE LITE films

\*TÜV applies to Prod. code 9214 (01, 02, 23) and 9288 (01, 23)

A higher Color Rendering Index (CRI) of more than 90 ensures natural colour reproduction, which makes fine details and colour nuances more visible – ideal for precise working.