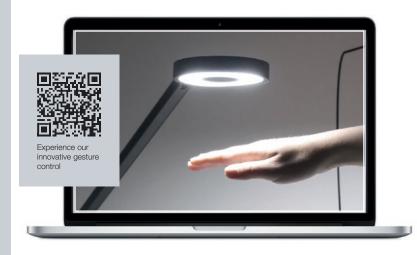

## Innovative gesture control

**Turning on and off:** waving a hand in front of the sensor turns the lamp on and off.

Changing the light colour between cold and warm white:

waving a hand from left to right or vice versa switches to the next colour in the spectrum.

**Dimming:** moving a hand slowly up and down within the light cone activates the dimmer.

Discover our TABLE LITE films

\*TÜV applies to Prod. code 9214 (01, 02, 23) and 9288 (01, 23)

A higher Color Rendering Index (CRI) of more than 90 ensures natural colour reproduction, which makes fine details and colour nuances more visible – ideal for precise working.