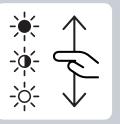

**Dimming:** moving a hand slowly up and down within the light cone activates the dimmer.

Discover our TABLE LITE films

\*TÜV applies to Prod. code 9214 (01, 02, 23) and 9288 (01, 23)

A higher Color Rendering Index (CRI) of more than 90 ensures natural colour reproduction, which makes fine details and colour nuances more visible – ideal for precise working.