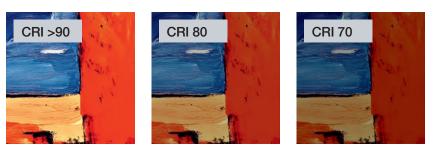

**Dimming:** moving a hand slowly up and down within the light cone activates the dimmer.

Discover our TABLE LITE films

\*TÜV applies to Prod. code 9214 (01, 02, 23) and 9288 (01, 23)

A higher Color Rendering Index (CRI) of more than 90 ensures natural colour reproduction, which makes fine details and colour nuances more visible – ideal for precise working.