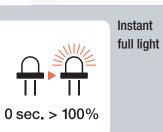

## Innovative gesture control

**Turning on and off:** waving a hand in front of the sensor turns the lamp on and off.

Changing the light colour between cold and warm white:

waving a hand from left to right or vice versa switches to the next colour in the spectrum.