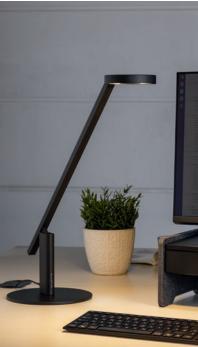

## LUCTRA® LITE

- · Perfect lighting
- $\cdot$  Supports health and well-being
- $\cdot$  Innovative gesture control

Our LED lamps support the body's individual daily rhythm and internal clock by providing the optimum colour temperature and light intensity.

By realistically imitating daylight, the lamp encourages healthy hormone production and mental well-being.

Thanks to their universal USB-C ports, these lamps are very flexible in use. Connect them to your laptop or powerbank to use them on the go.

## **Customised lighting**

The LUCTRA® TABLE and FLOOR LITE lamps use Human Centric Lighting (HCL), which draws on findings from research into the biological effect of light. The lamps are infinitely dimmable and the light colour can be adjusted to the user's personal circadian rhythm.