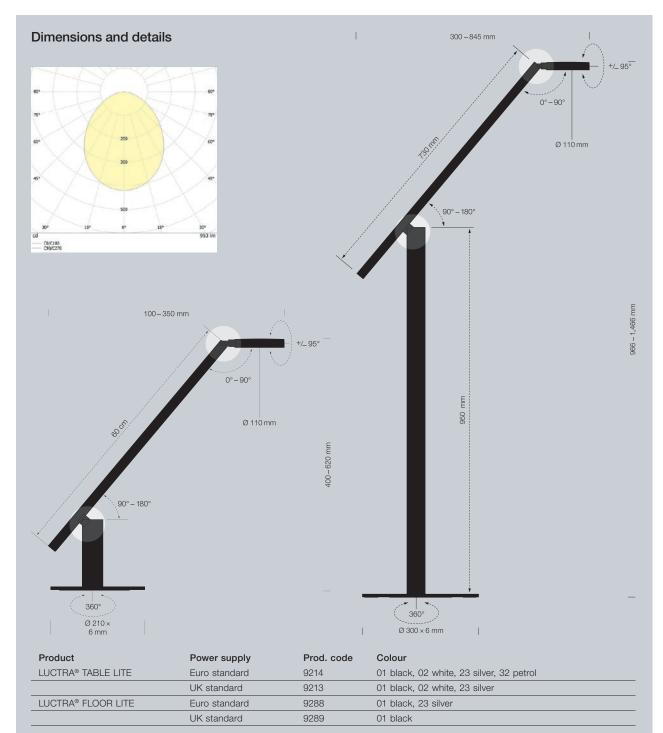

Centric Lighting (HCL), which draws on findings from research into the biological effect of light. The lamps are infinitely dimmable and the light colour can be adjusted to the user's personal circadian rhythm.

"The optimal lighting at your workspace – for less eye strain, maximum concentration and sustainable productivity."

## Innovative gesture control



**Turning on and off:** waving a hand in front of the sensor turns the lamp on and off.



Changing the light colour between cold and warm white:

waving a hand from left to right or vice versa switches to the next colour in the spectrum.



**Dimming:** moving a hand slowly up and down within the light cone activates the dimmer.





Discover our TABLE LITE films





\*TÜV applies to Prod. code 9214 (01, 02, 23) and 9288 (01, 23)







A higher Color Rendering Index (CRI) of more than 90 ensures natural colour reproduction, which makes fine details and colour nuances more visible – ideal for precise working.





The Institute for Health and Ergonomics (Institut für Gesundheit und Ergonomie; IGR) has awarded LUCTRA® LITE the

'Ergonomic Product' seal of quality. This confirms that the table lamps from LUCTRA® have a positive effect on health, well-being and performance in the workplace.



Our LITE lamp fact sheet"



DURABLE · Hunke & Jochheim GmbH & Co. KG Westfalenstraße 77–79 · 58636 Iserlohn · Germany Phone +49 2371 662445 info@luctra.eu · luctra.eu