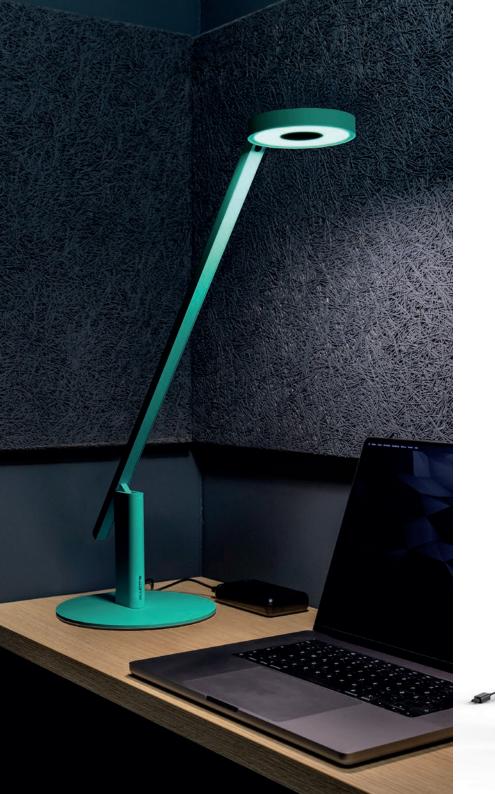

## **Customised lighting**

The LUCTRA® TABLE and FLOOR LITE lamps use Human Centric Lighting (HCL), which draws on findings from research into the biological effect of light. The lamps are infinitely dimmable and the light colour can be adjusted to the user's personal circadian rhythm.